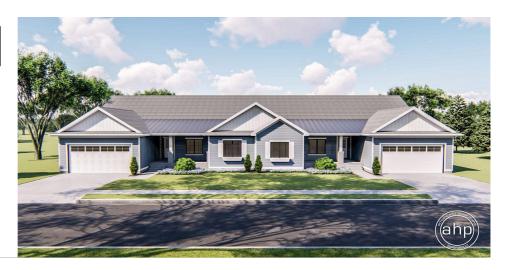

## **Plan Description**

Main Wall Height

A tasteful balance of gables dress the front of this attractive one-story, multi-family house plan. A few steps inside the entry, and immediately inside from the 2-car garage, a handy area with bench and lockers helps to contain clutter. A sensibly placed coat closet lies nearby, across the entry.Interior views soon unfold to reveal an open arrangement between the great room, breakfast area and kitchen. This entire area of the home is brightened by plenty of natural light, while the great room's fireplace provides cozy comfort. The kitchen enjoys ample counter space, an angled work island and a walk-in pantry.The master suite, situated for maximum privacy, features a pampering bath area with his and her vanities flanking an angled soaking tub, shower, compartmented toilet and a sizeable walk-in closet. Bedrooms 2 and 3 share a centrally located hall bath. A nearby laundry area with counter space for folding clothes is located to serve all bedrooms.