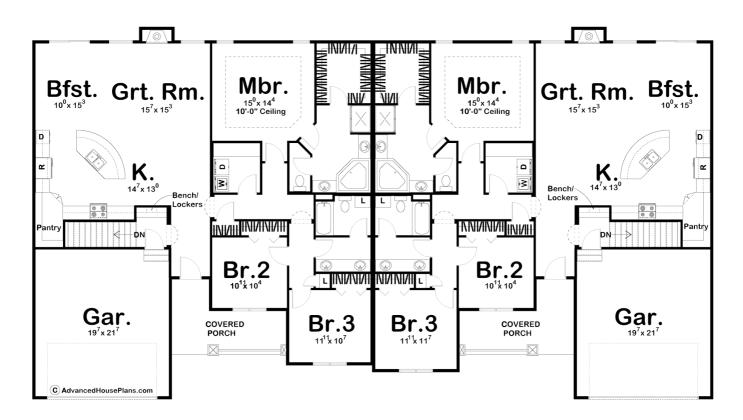

## **Plan Description**

Main Wall Height

A tasteful balance of gables dress the front of this attractive one-story, multi-family house plan. A few steps inside the entry, and immediately inside from the 2-car garage, a handy area with bench and lockers helps to contain clutter. A sensibly placed coat closet lies nearby, across the entry.Interior views soon unfold to reveal an open arrangement between the great room, breakfast area and kitchen. This entire area of the home is brightened by plenty of natural light, while the great room's fireplace provides cozy comfort. The kitchen enjoys ample counter space, an angled work island and a walk-in pantry.The master suite, situated for maximum privacy, features a pampering bath area with his and her vanities flanking an angled soaking tub, shower, compartmented toilet and a sizeable walk-in closet. Bedrooms 2 and 3 share a centrally located hall bath. A nearby laundry area with counter space for folding clothes is located to serve all bedrooms.