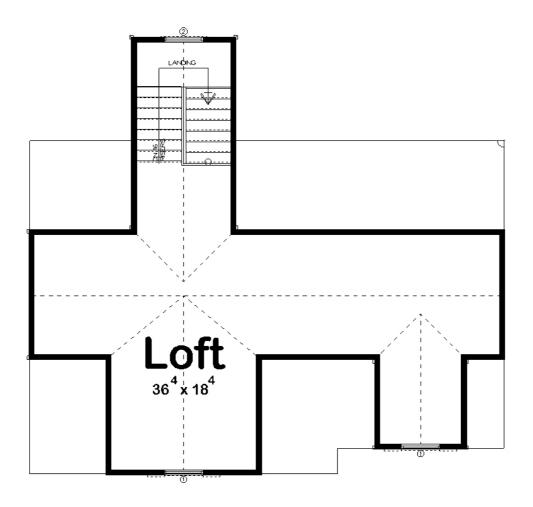

## **Construction Specs**

| Layout                                                                 |               |
|------------------------------------------------------------------------|---------------|
| Garage Bays                                                            | 3             |
| Square Footage                                                         |               |
| Garage                                                                 | 1000 Sq. Ft.  |
| Exterior Dimensions                                                    |               |
| Width                                                                  | 37' 0"        |
| Depth                                                                  | 34' 0"        |
| Ridge Height<br>Calculated from main floor line                        | 23'           |
| Default Construction Stats<br>Stats are unique to the individual plan. |               |
| Foundation Type                                                        | Slab          |
| Exterior Wall Construction                                             | 2x4           |
| Roof Pitches                                                           | 12/12 Primary |
| Main Wall Height                                                       | 9'            |

## **Plan Description**

This is a 2 story traditional garage built on slab foundation.