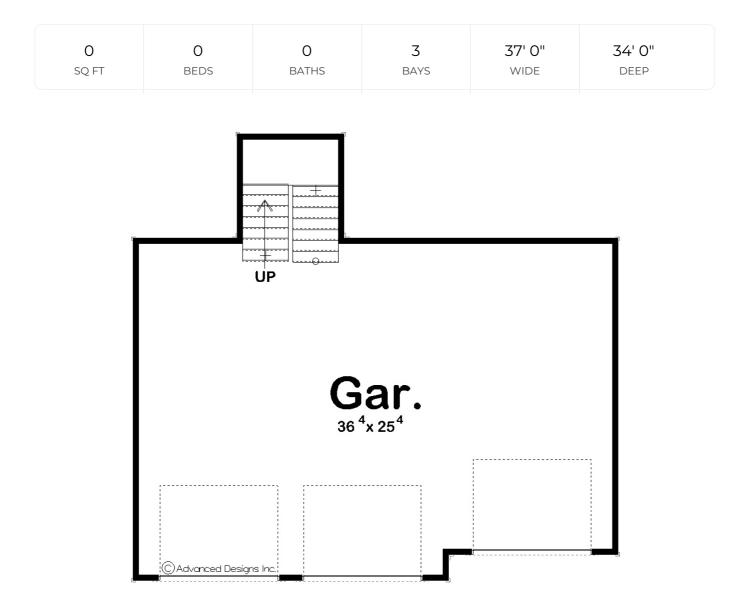

## **Construction Specs**

| Layout                                                                 |               |
|------------------------------------------------------------------------|---------------|
| Garage Bays                                                            | 3             |
| Square Footage                                                         |               |
| Garage                                                                 | 1000 Sq. Ft.  |
| Exterior Dimensions                                                    |               |
| Width                                                                  | 37' 0"        |
| Depth                                                                  | 34' 0"        |
| Ridge Height<br>Calculated from main floor line                        | 23'           |
| Default Construction Stats<br>Stats are unique to the individual plan. |               |
| Foundation Type                                                        | Slab          |
| Exterior Wall Construction                                             | 2x4           |
| Roof Pitches                                                           | 12/12 Primary |
| Main Wall Height                                                       | 9'            |

## **Plan Description**

This is a 2 story traditional garage built on slab foundation.