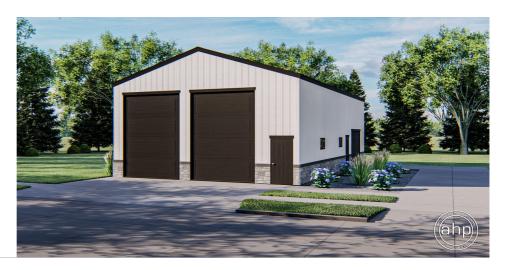

## 29440 - McCardale Data Sheet

| 1500  | 0    | 0     | 3    | 50' 0" | 30' 0" |
|-------|------|-------|------|--------|--------|
| SQ FT | BEDS | BATHS | BAYS | WIDE   | DEEP   |

## **Construction Specs**

Layout

| Square Footage                                                      |              |  |  |  |
|---------------------------------------------------------------------|--------------|--|--|--|
| Main Level                                                          | 1500 Sq. Ft. |  |  |  |
| Total Finished Area                                                 | 1500 Sq. Ft. |  |  |  |
| Exterior Dimensions                                                 |              |  |  |  |
| Width                                                               | 50' 0"       |  |  |  |
| Depth                                                               | 30' 0"       |  |  |  |
| Ridge Height  Calculated from main floor line                       | 22'          |  |  |  |
| Default Construction Stats Stats are unique to the individual plan. |              |  |  |  |
| Foundation Type                                                     | Slab         |  |  |  |
| Exterior Wall Construction                                          | Post Frame   |  |  |  |
| Roof Pitches                                                        | 4/12 Primary |  |  |  |
| Main Wall Height                                                    | 16'          |  |  |  |