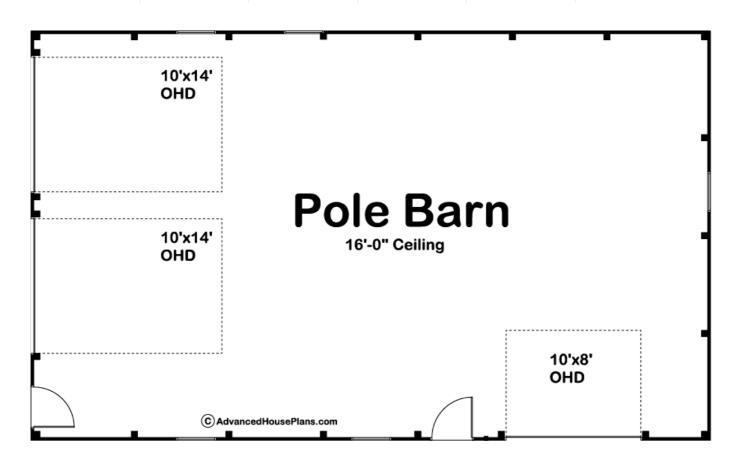

## 29440 - McCardale Data Sheet

| 1500  | 0    | 0     | 3    | 50' 0" | 30' 0" |
|-------|------|-------|------|--------|--------|
| SQ FT | BEDS | BATHS | BAYS | WIDE   | DEEP   |

## **Construction Specs**

Layout

| Square Footage                                                      |              |  |  |  |
|---------------------------------------------------------------------|--------------|--|--|--|
| Main Level                                                          | 1500 Sq. Ft. |  |  |  |
| Total Finished Area                                                 | 1500 Sq. Ft. |  |  |  |
| Exterior Dimensions                                                 |              |  |  |  |
| Width                                                               | 50' 0"       |  |  |  |
| Depth                                                               | 30' 0"       |  |  |  |
| Ridge Height  Calculated from main floor line                       | 22'          |  |  |  |
| Default Construction Stats Stats are unique to the individual plan. |              |  |  |  |
| Foundation Type                                                     | Slab         |  |  |  |
| Exterior Wall Construction                                          | Post Frame   |  |  |  |
| Roof Pitches                                                        | 4/12 Primary |  |  |  |
| Main Wall Height                                                    | 16'          |  |  |  |