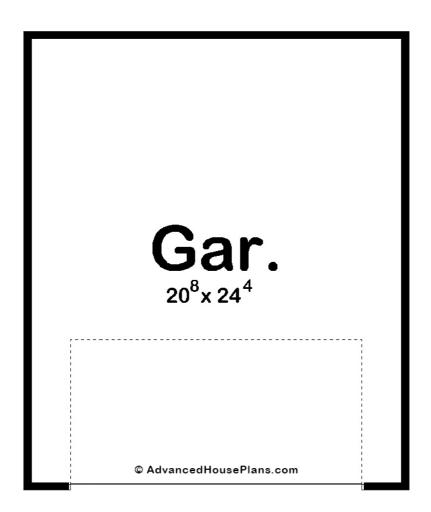

## **Construction Specs**

Layout

Garage Bays 2

| Square Footage                                                      |                              |
|---------------------------------------------------------------------|------------------------------|
| Garage                                                              | 526 Sq. Ft.                  |
| Exterior Dimensions                                                 |                              |
| Width                                                               | 21' 0"                       |
| Depth                                                               | 25' 0"                       |
| Ridge Height  Calculated from main floor line                       | 20'                          |
| Default Construction Stats Stats are unique to the individual plan. |                              |
| Foundation Type                                                     | Slab                         |
| Exterior Wall Construction                                          | 2x4                          |
| Roof Pitches                                                        | 6/12 Primary, 8/12 Secondary |
| Main Wall Height                                                    | 10'                          |