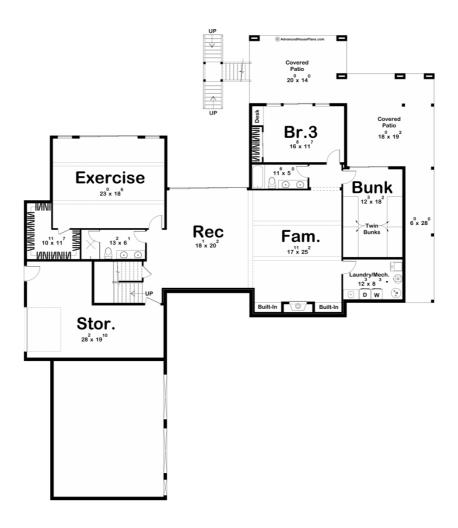

## **Plan Description**

This modern mountain style home is 2872 square feet of pure luxury. Not only is the curb appeal a stunning addition to this home, but the interior provides an aspect of luxury that makes you feel like a celebrity. After walking in through either the two-car garage or covered deck, you can prepare to be in awe. The garage is connected to a mudroom, complete with a catch all, as well as a bench and lockers for all things coats and shoes. While walking down to enter the hallway, you can find a large laundry room on the left, and the master bedroom straight ahead. The master has a spectacular view, as well as a spacious walk-in closet and large bathroom. The bathroom is finished with a double vanity, large soaking tub, and separate toilet and shower areas. Walking outside of the master to the right is a beautiful breezeway that provides breathtaking views. This enters into a large open space for an entryway, great room, kitchen, and dining room. All around the perimeter of the rooms has access to the covered deck outside, as well as access down to the backyard. The kitchen has a large walk-in pantry and island bar, while the great room has a built-in fireplace. This home has an optional unfinished basement with stairs near the master bedroom, which provides an additional 2265 square feet with 2 additional bedrooms, 2 additional bathrooms, an exercise room, and a spacious recreational room blended into a family room. The optional finished basement adds 2265 sq ft.