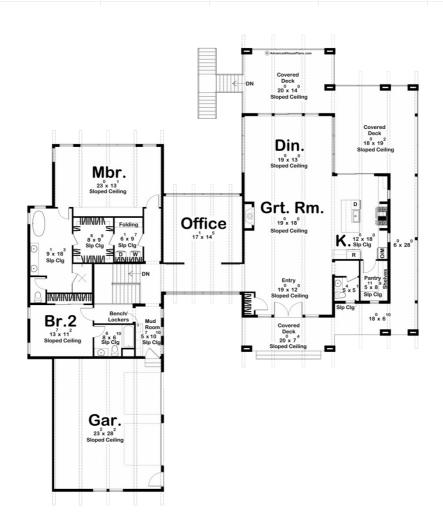

## **Plan Description**

This modern mountain style home is 2872 square feet of pure luxury. Not only is the curb appeal a stunning addition to this home, but the interior provides an aspect of luxury that makes you feel like a celebrity. After walking in through either the two-car garage or covered deck, you can prepare to be in awe. The garage is connected to a mudroom, complete with a catch all, as well as a bench and lockers for all things coats and shoes. While walking down to enter the hallway, you can find a large laundry room on the left, and the master bedroom straight ahead. The master has a spectacular view, as well as a spacious walk-in closet and large bathroom. The bathroom is finished with a double vanity, large soaking tub, and separate toilet and shower areas. Walking outside of the master to the right is a beautiful breezeway that provides breathtaking views. This enters into a large open space for an entryway, great room, kitchen, and dining room. All around the perimeter of the rooms has access to the covered deck outside, as well as access down to the backyard. The kitchen has a large walk-in pantry and island bar, while the great room has a built-in fireplace. This home has an optional unfinished basement with stairs near the master bedroom, which provides an additional 2265 square feet with 2 additional bedrooms, 2 additional bathrooms, an exercise room, and a spacious recreational room blended into a family room. The optional finished basement adds 2265 sq ft.