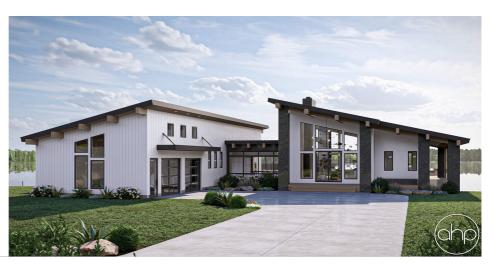

## **Plan Description**

This modern mountain style home is 2872 square feet of pure luxury. Not only is the curb appeal a stunning addition to this home, but the interior provides an aspect of luxury that makes you feel like a celebrity. After walking in through either the two-car garage or covered deck, you can prepare to be in awe. The garage is connected to a mudroom, complete with a catch all, as well as a bench and lockers for all things coats and shoes. While walking down to enter the hallway, you can find a large laundry room on the left, and the master bedroom straight ahead. The master has a spectacular view, as well as a spacious walk-in closet and large bathroom. The bathroom is finished with a double vanity, large soaking tub, and separate toilet and shower areas. Walking outside of the master to the right is a beautiful breezeway that provides breathtaking views. This enters into a large open space for an entryway, great room, kitchen, and dining room. All around the perimeter of the rooms has access to the covered deck outside, as well as access down to the backyard. The kitchen has a large walk-in pantry and island bar, while the great room has a built-in fireplace. This home has an optional unfinished basement with stairs near the master bedroom, which provides an additional 2265 square feet with 2 additional bedrooms, 2 additional bathrooms, an exercise room, and a spacious recreational room blended into a family room. The optional finished basement adds 2265 sq ft.