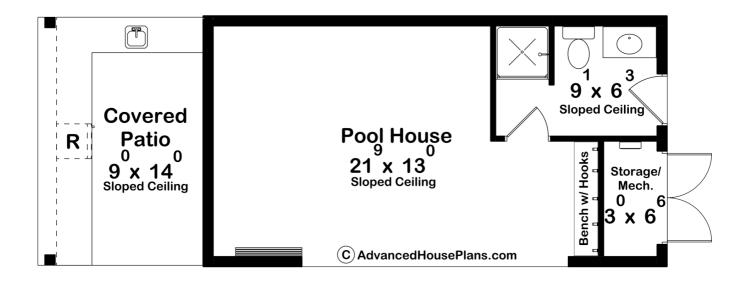

## **Construction Specs**

Layout

| Square Footage                                                      |              |
|---------------------------------------------------------------------|--------------|
| Main Level                                                          | 345 Sq. Ft.  |
| Covered Area                                                        | 126 Sq. Ft.  |
| Total Finished Area                                                 | 345 Sq. Ft.  |
| Exterior Dimensions                                                 |              |
| Width                                                               | 35' 0"       |
| Depth                                                               | 14' 0"       |
| Default Construction Stats Stats are unique to the individual plan. |              |
| Foundation Type                                                     | Slab         |
| Exterior Wall Construction                                          | 2x6          |
| Roof Pitches                                                        | Primary 2/12 |
| Main Wall Height                                                    | 9'           |