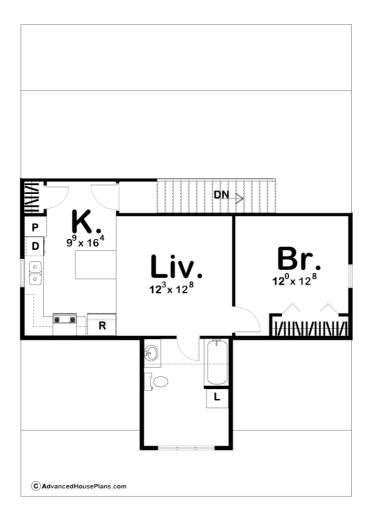

## **Construction Specs**

| Layout                                          |              |
|-------------------------------------------------|--------------|
| Bedrooms                                        | ١            |
| Bathrooms                                       | 1            |
| Garage Bays                                     | 3            |
| Square Footage                                  |              |
| Main Level                                      | 455 Sq. Ft.  |
| Second Level                                    | 640 Sq. Ft.  |
| Garage                                          | 805 Sq. Ft.  |
| Total Finished Area                             | 1095 Sq. Ft. |
| Exterior Dimensions                             |              |
| Width                                           | 35' 0"       |
| Depth                                           | 50' O"       |
| Ridge Height<br>Calculated from main floor line | 26'          |

## **Plan Description**

Featuring an apartment loft above the garage, the Manning is a multi-purpose garage with plenty of surprises. Meet your storage needs in with ample garage space while enjoying the bonus of entertaining in the gathering space and covered porch. Use the finished second level as a guest room or a killer manloft.