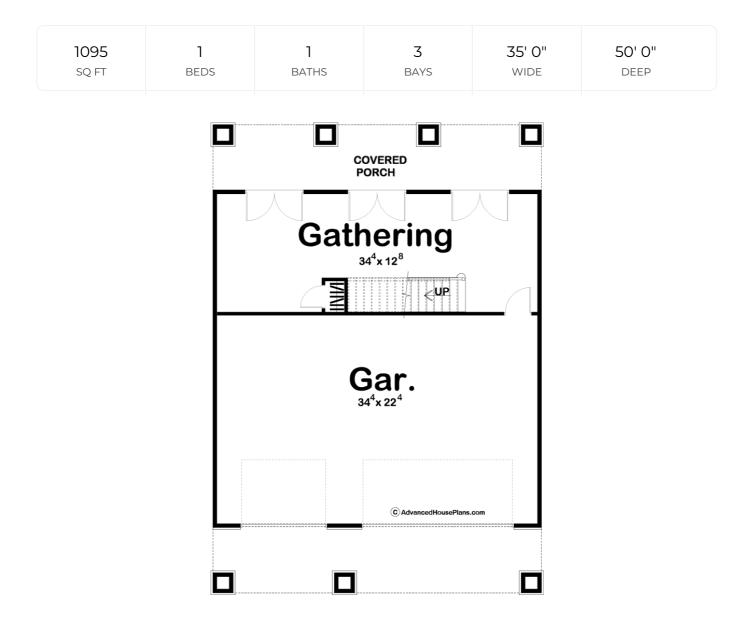

## **Construction Specs**

| Layout                                          |              |
|-------------------------------------------------|--------------|
| Bedrooms                                        | ١            |
| Bathrooms                                       | 1            |
| Garage Bays                                     | 3            |
| Square Footage                                  |              |
| Main Level                                      | 455 Sq. Ft.  |
| Second Level                                    | 640 Sq. Ft.  |
| Garage                                          | 805 Sq. Ft.  |
| Total Finished Area                             | 1095 Sq. Ft. |
| Exterior Dimensions                             |              |
| Width                                           | 35' 0"       |
| Depth                                           | 50' O"       |
| Ridge Height<br>Calculated from main floor line | 26'          |

## **Plan Description**

Featuring an apartment loft above the garage, the Manning is a multi-purpose garage with plenty of surprises. Meet your storage needs in with ample garage space while enjoying the bonus of entertaining in the gathering space and covered porch. Use the finished second level as a guest room or a killer manloft.