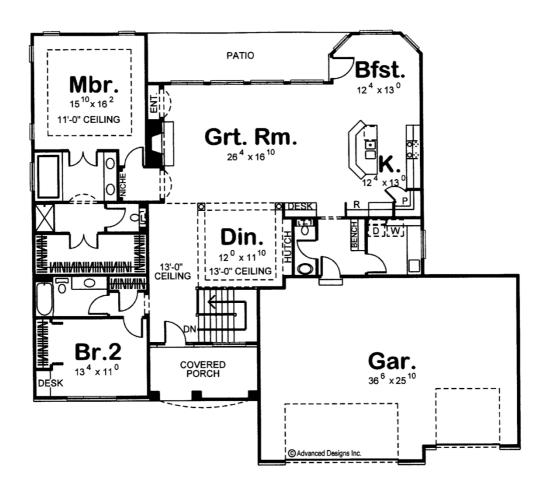

## **Plan Description**

This is a single story traditional house with an open kitchen and a fireplace in the great room. There is a patio off the breakfast nook in the rear of the house and a 940 sq. ft. 3 car garage.