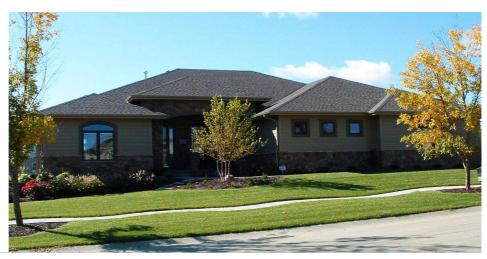

## **Plan Description**

This is a single story traditional house with an open kitchen and a fireplace in the great room. There is a patio off the breakfast nook in the rear of the house and a 940 sq. ft. 3 car garage.