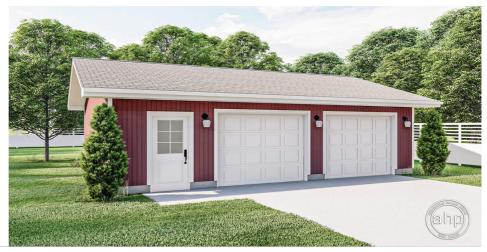

## **Plan Description**

The Maisie garage is a 2 car garage on a slab. It has a person door on the front for easy access and a window on the side for natural light. This garage will work great for storing your vehicles or working on projects. The walls are 8ft tall with 7ft tall overhead garage doors.