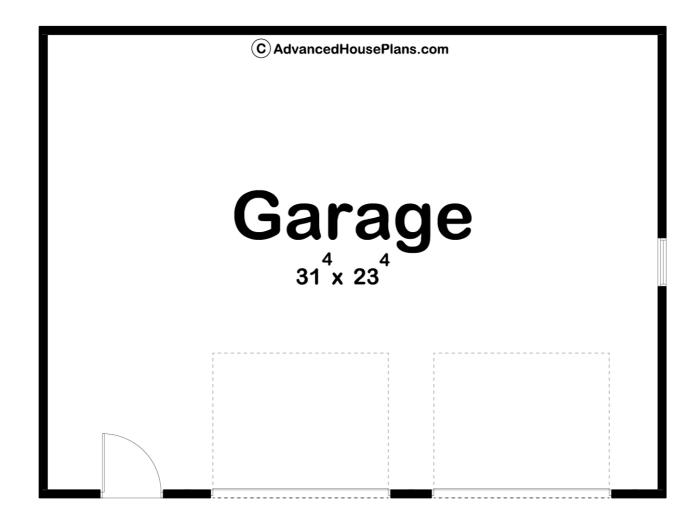

## **Construction Specs**

Layout

Garage Bays 2

| Square Footage                                                       |              |
|----------------------------------------------------------------------|--------------|
| Garage                                                               | 768 Sq. Ft.  |
| Exterior Dimensions                                                  |              |
| Width                                                                | 32' 0"       |
| Depth                                                                | 24' 0"       |
| Ridge Height  Calculated from main floor line                        | 14'          |
| Default Construction Stats  Stats are unique to the individual plan. |              |
| Foundation Type                                                      | Slab         |
| Exterior Wall Construction                                           | 2x4          |
| Roof Pitches                                                         | 4/12 Primary |
| Main Wall Height                                                     | 8'           |

## **Plan Description**

The Maisie garage is a 2 car garage on a slab. It has a person door on the front for easy access and a window on the side for natural light. This garage will work great for storing your vehicles or working on projects. The walls are 8ft tall with 7ft tall overhead garage doors.