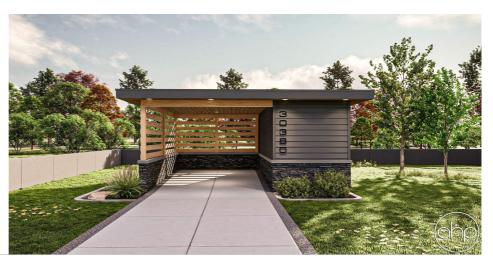

## Plan Description

Introducing our innovative take on the classic carport: a modern marvel that seamlessly combines functionality and style. This contemporary carport with attached storage redefines convenience and aesthetics, providing you with more than just a shelter for your vehicle. Crafted with meticulous attention to detail, the carport boasts a sleek, flat roof design that not only complements the architecture of your home but also offers reliable protection against the elements. The minimalist yet striking appearance enhances your property's visual appeal while maintaining a versatile and unobtrusive presence. The true innovation lies in the clever incorporation of wood slats on two sides of the carport. These slats serve both an aesthetic and functional purpose. On one hand, they introduce a touch of natural elegance, creating a harmonious blend between the man-made structure and the surrounding environment. On the other hand, they provide partial privacy and a sense of enclosure without sacrificing ventilation, making it an ideal space for relaxing or engaging in light outdoor activities. But the real highlight is the attached storage space, thoughtfully positioned on the third side of the carport. Accessible through a discreet yet inviting door, this storage area caters to your organizational needs. Whether it's gardening tools, sporting equipment, or seasonal items, the storage space offers ample room to keep your belongings secure and organized. The door ensures easy access while maintaining the overall aesthetics of the structure. With its clean lines, thoughtful details, and functional design, this modern carport with attached storage embodies the perfect fusion of form and function. It's not just a practical addition to your property; it's a statement piece that reflects your taste for contemporary design and intelligent living. Welcome the future of carports into your life and elevate your everyday living experience.