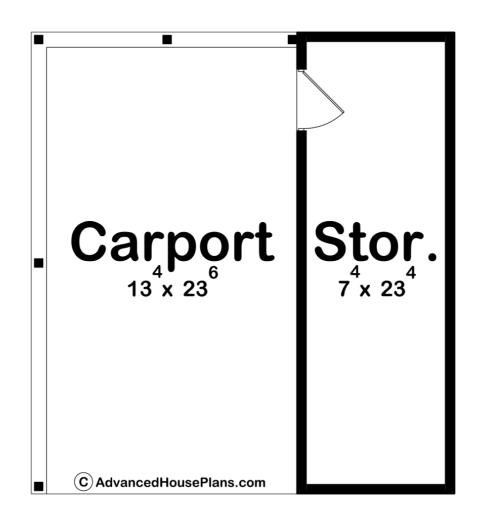

## 30380 - Maddox Data Sheet

| 192   | 0    | 0     | 1    | 22' 0" | 24' 0" |  |
|-------|------|-------|------|--------|--------|--|
| SQ FT | BEDS | BATHS | BAYS | WIDE   | DEEP   |  |

## **Construction Specs**

Layout

| Square Footage                                                      |             |
|---------------------------------------------------------------------|-------------|
| Main Level                                                          | 192 Sq. Ft. |
| Covered Area                                                        | 336 Sq. Ft. |
| Total Finished Area                                                 | 192 Sq. Ft. |
| Exterior Dimensions                                                 |             |
| Width                                                               | 22' 0"      |
| Depth                                                               | 24' 0"      |
| Default Construction Stats Stats are unique to the individual plan. |             |
| Foundation Type                                                     | Slab        |
| Exterior Wall Construction                                          | 2x4         |
| Roof Pitches                                                        | Flat        |
| Main Wall Height                                                    | 10'         |