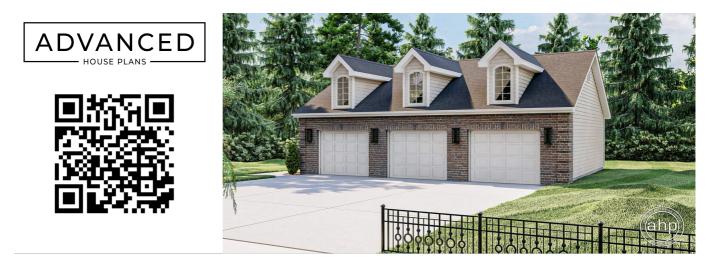

## **Plan Description**

This is a single story traditional garage built on slab foundation. It has great curb appeal with three dormers centered over the garage doors below. This garage will pair well with any existing home.