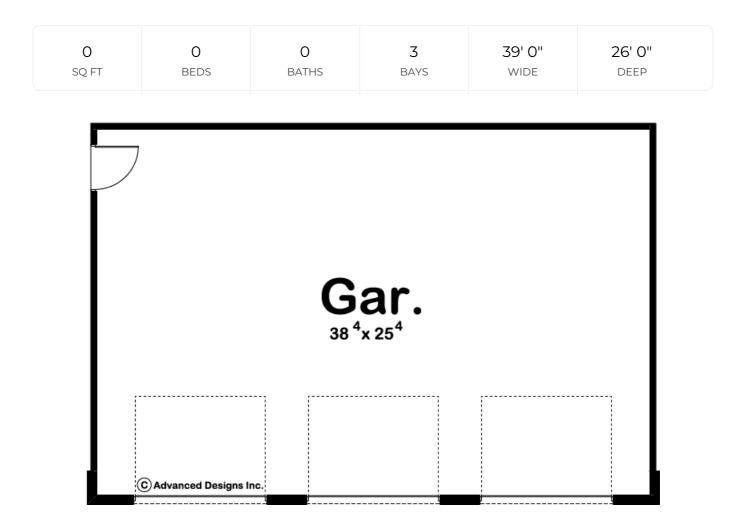

## **Construction Specs**

Layout

Garage Bays

| Square Footage                                                         |                               |
|------------------------------------------------------------------------|-------------------------------|
| Garage                                                                 | 1014 Sq. Ft.                  |
| Exterior Dimensions                                                    |                               |
| Width                                                                  | 39' 0"                        |
| Depth                                                                  | 26' 0"                        |
| Ridge Height<br>Calculated from main floor line                        | 19'                           |
| Default Construction Stats<br>Stats are unique to the individual plan. |                               |
| Foundation Type                                                        | Slab                          |
| Exterior Wall Construction                                             | 2x4                           |
| Roof Pitches                                                           | 8/12 Primary, 12/12 Secondary |
| Main Wall Height                                                       | 9'                            |