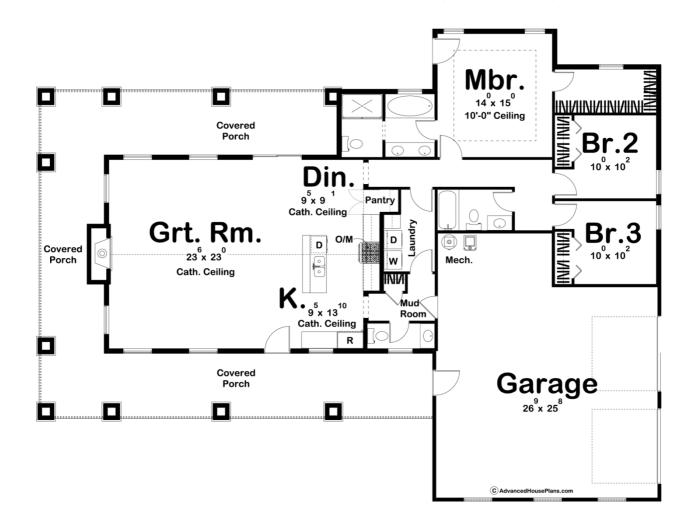

## **Plan Description**

The Livingston plan provides a great place to live as well as work. The house gives off a great country feel with a large wrap-around covered porch. On the work side, the house includes a 2 car side load garage. Inside the home, the great room is warmed by a fireplace and lies under a soaring cathedral ceiling. The kitchen includes a large island and a walk-in pantry. The Master bedroom can also be found on the main floor and contains his/her vanities and a walk-in closet. Bedrooms 2 and 3 share a centrally located hall bathroom.