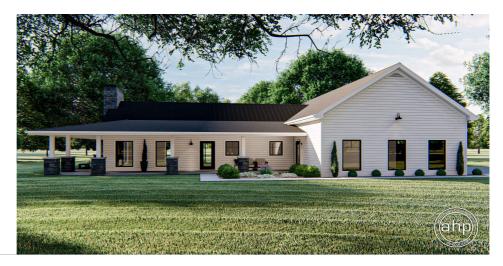

## **Plan Description**

The Livingston plan provides a great place to live as well as work. The house gives off a great country feel with a large wrap-around covered porch. On the work side, the house includes a 2 car side load garage. Inside the home, the great room is warmed by a fireplace and lies under a soaring cathedral ceiling. The kitchen includes a large island and a walk-in pantry. The Master bedroom can also be found on the main floor and contains his/her vanities and a walk-in closet. Bedrooms 2 and 3 share a centrally located hall bathroom.