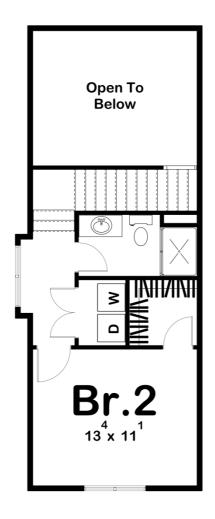

## **Plan Description**

The Littleton is a charming Modern Farmhouse cabin plan. The outside features board and batten siding and a wood garage door. As you enter the house through the covered porch, you'll enter a great room that is warmed by a fireplace. The full-sized kitchen includes a convenient pantry. The home includes 2 bedrooms. One on the main floor and one on the second floor.