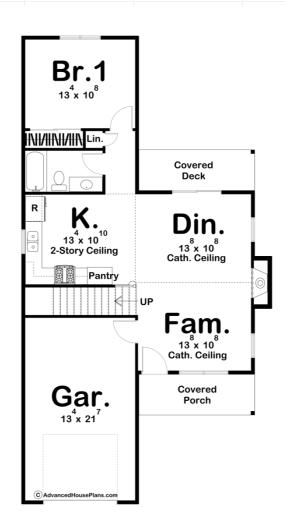

## **Plan Description**

The Littleton is a charming Modern Farmhouse cabin plan. The outside features board and batten siding and a wood garage door. As you enter the house through the covered porch, you'll enter a great room that is warmed by a fireplace. The full-sized kitchen includes a convenient pantry. The home includes 2 bedrooms. One on the main floor and one on the second floor.