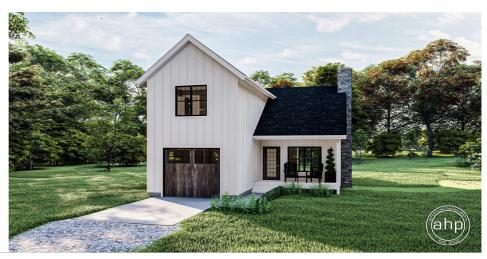

## **Plan Description**

The Littleton is a charming Modern Farmhouse cabin plan. The outside features board and batten siding and a wood garage door. As you enter the house through the covered porch, you'll enter a great room that is warmed by a fireplace. The full-sized kitchen includes a convenient pantry. The home includes 2 bedrooms. One on the main floor and one on the second floor.