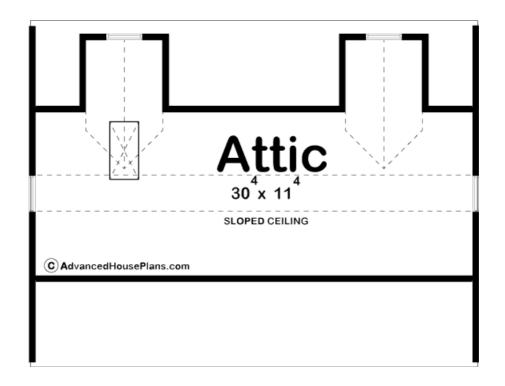

## **Plan Description**

This is a single story traditional garage built on slab foundation. There are 2 dormers on the rear elevation. The plan is stick framed construction with a storage loft accessible by pull-down attic hatch. The attic storage space runs the length of the garage and is 12' deep with 4' side walls that slope to 8'.