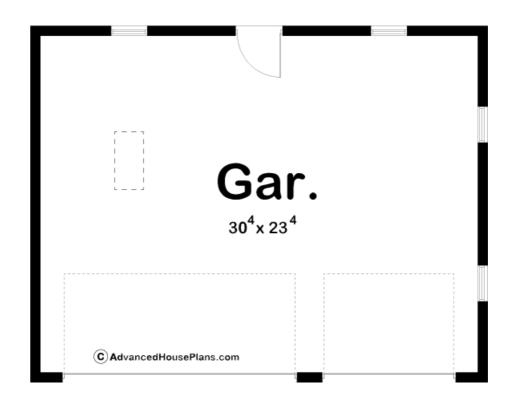

## **Construction Specs**

| Layout                                                              |               |  |  |  |
|---------------------------------------------------------------------|---------------|--|--|--|
| Garage Bays                                                         | 3             |  |  |  |
| Square Footage                                                      |               |  |  |  |
| Garage                                                              | 744 Sq. Ft.   |  |  |  |
| Exterior Dimensions                                                 |               |  |  |  |
| Width                                                               | 31' 0"        |  |  |  |
| Depth                                                               | 24' 0"        |  |  |  |
| Ridge Height  Calculated from main floor line                       | 21'           |  |  |  |
| Default Construction Stats Stats are unique to the individual plan. |               |  |  |  |
| Foundation Type                                                     | Slab          |  |  |  |
| Exterior Wall Construction                                          | 2x4           |  |  |  |
| Roof Pitches                                                        | 10/12 Primary |  |  |  |
| Main Wall Height                                                    | 9'            |  |  |  |

## **Plan Description**

This is a single story traditional garage built on slab foundation. There are 2 dormers on the rear elevation. The plan is stick framed construction with a storage loft accessible by pull-down attic hatch. The attic storage space runs the length of the garage and is 12' deep with 4' side walls that slope to 8'.