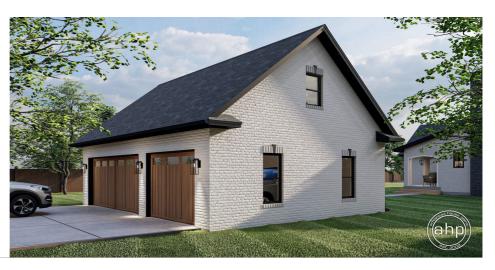

## **Plan Description**

This is a single story traditional garage built on slab foundation. There are 2 dormers on the rear elevation. The plan is stick framed construction with a storage loft accessible by pull-down attic hatch. The attic storage space runs the length of the garage and is 12' deep with 4' side walls that slope to 8'.