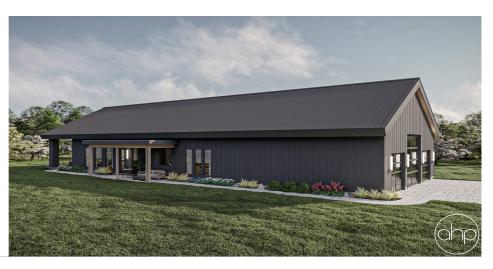

## **Plan Description**

**Bathrooms** 

Introducing the Barndominium Style House Plan: Limestone. This single-story modern house plan is a harmonious blend of rustic charm and contemporary elegance. Its exterior showcases a dark exterior with minimal wood accents creating a sleek facade. The focal point of this barndominium is its expansive three-car garage, providing ample space for vehicles, storage, and even a workshop. An open floor plan unfolds into a spacious living area where the boundaries between indoors and outdoors blur. Large windows and glass doors flood the interior with natural light, offering breathtaking views of the landscape. Step outside onto multiple covered patios, where the fusion of dark metal and warm wood continues. An outdoor living space, complete with comfortable seating, beckons for relaxation and entertainment, making it the perfect spot to enjoy the serene evenings. This modern barndominium is a testament to the marriage of contemporary design and rustic charm, providing a luxurious and comfortable retreat that embraces the beauty of its natural surroundings while offering the convenience of a three-car garage and an open, seamless living space.