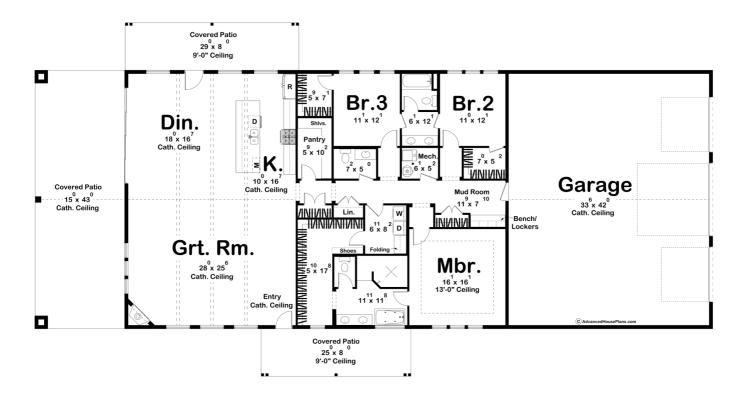

## 30440 - Limestone Data Sheet

| 2722  | 3    | 3     | 3    | 113' 0" | 59' 0" |  |
|-------|------|-------|------|---------|--------|--|
| SQ FT | BEDS | BATHS | BAYS | WIDE    | DEEP   |  |

## **Construction Specs**

Layout

| Garage Bays                                                          | 3                  |  |
|----------------------------------------------------------------------|--------------------|--|
| Square Footage                                                       |                    |  |
| Main Level                                                           | 2722 Sq. Ft.       |  |
| Covered Area                                                         | 1077 Sq. Ft.       |  |
| Garage                                                               | 1462 Sq. Ft.       |  |
| Total Finished Area                                                  | 2722 Sq. Ft.       |  |
| Exterior Dimensions                                                  |                    |  |
| Width                                                                | 113' 0"            |  |
| Depth                                                                | 59' 0"             |  |
| Default Construction Stats  Stats are unique to the individual plan. |                    |  |
| Foundation Type                                                      | Slab               |  |
| Exterior Wall Construction                                           | 2x6                |  |
| Roof Pitches                                                         | Primary 6/12, Flat |  |
| Main Wall Height                                                     | 12'                |  |