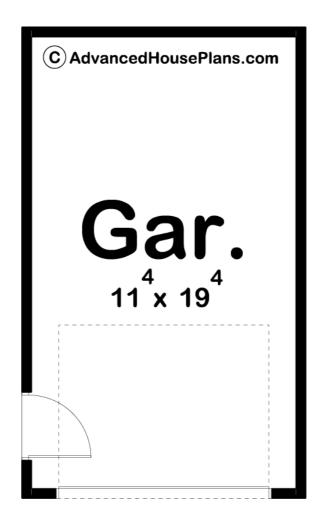

## 30040 - Liam Data Sheet

| 0     | О    | 0     | 1    | 12' 0" | 20' 0" |  |
|-------|------|-------|------|--------|--------|--|
| SQ FT | BEDS | BATHS | BAYS | WIDE   | DEEP   |  |

## **Construction Specs**

Layout

Garage Bays

| Square Footage                                                      |              |
|---------------------------------------------------------------------|--------------|
| Carage                                                              | 240 Sq. Ft.  |
| Exterior Dimensions                                                 |              |
| Width                                                               | 12' 0"       |
| Depth                                                               | 20' 0"       |
| Default Construction Stats Stats are unique to the individual plan. |              |
| Foundation Type                                                     | Slab         |
| Exterior Wall Construction                                          | 2x4          |
| Roof Pitches                                                        | 4/12 Primary |
| Main Wall Height                                                    | 8'           |

## **Plan Description**

This is a single story traditional style garage plan built on a slab foundation. The floor plan is a 1-car garage but would make a great stand-alone workshop. A person door is located on the side for easy access. This garage has a 7'-0" overhead door.