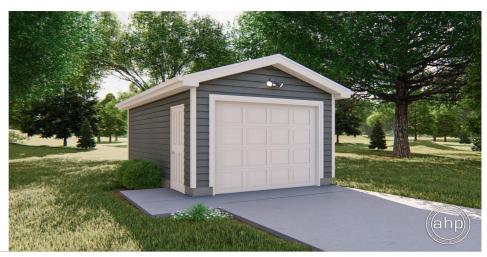

## **Plan Description**

This is a single story traditional style garage plan built on a slab foundation. The floor plan is a 1-car garage but would make a great stand-alone workshop. A person door is located on the side for easy access. This garage has a 7'-0" overhead door.