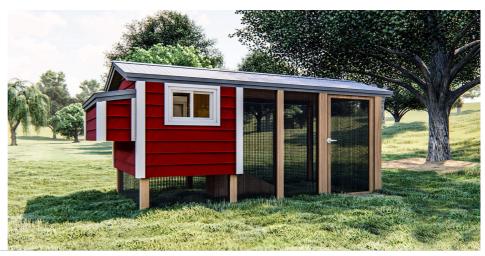

## **Plan Description**

Keep your chickens safe and secure with the beautiful Lewien chicken coop. A rear coop with a built-in nesting box leads down a ramp to a wonderful run area.