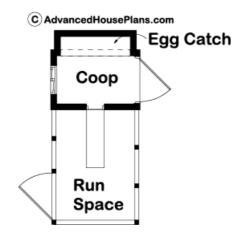

## **Plan Description**

Keep your chickens safe and secure with the beautiful Lewien chicken coop. A rear coop with a built-in nesting box leads down a ramp to a wonderful run area.