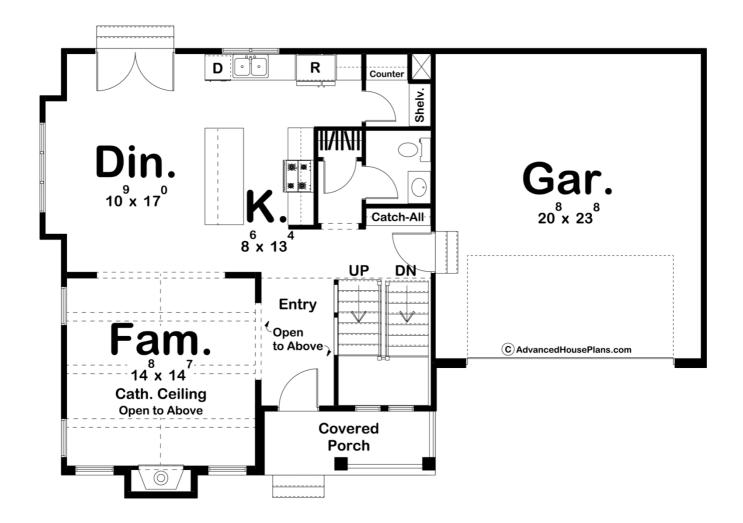

## **Construction Specs**

| Layout                                       |              |
|----------------------------------------------|--------------|
| Bedrooms                                     | 3            |
| Bathrooms                                    | 3            |
| Garage Bays                                  | 2            |
| Square Footage                               |              |
| Main Level                                   | 894 Sq. Ft.  |
| Second Level                                 | 918 Sq. Ft.  |
| Garage                                       | 511 Sq. Ft.  |
| Total Finished Area                          | 1812 Sq. Ft. |
| Exterior Dimensions                          |              |
| Width                                        | 51' 8"       |
| Depth                                        | 34' 8"       |
| Ridge Height Calculated from main floor line | 28'          |

## **Plan Description**

The Landry plan is a beautiful modern cottage style house plan. The exterior features a timeless stone chimney combined with brick and lap siding to give it a modern twist on the traditional cottage style. The interior features an elegant floorplan that lives easy. Just inside the home, a stunning family room is adjacent to a 2 story entry. The family room lies under a soaring cathedral ceiling with exposed beams. The home's dining and kitchen flow beautifully in an open layout. The kitchen includes a large island and a walk-in pantry. The second level features 3 bedrooms. The master bedroom lies under a decorative trayed ceiling and features a stunning Juliet balcony that overlooks the family room. The master bathroom features a dual vanity, an enclosed toilet area, and a walk-in closet. Bedrooms 2 and 3 share a centrally located hall bathroom.