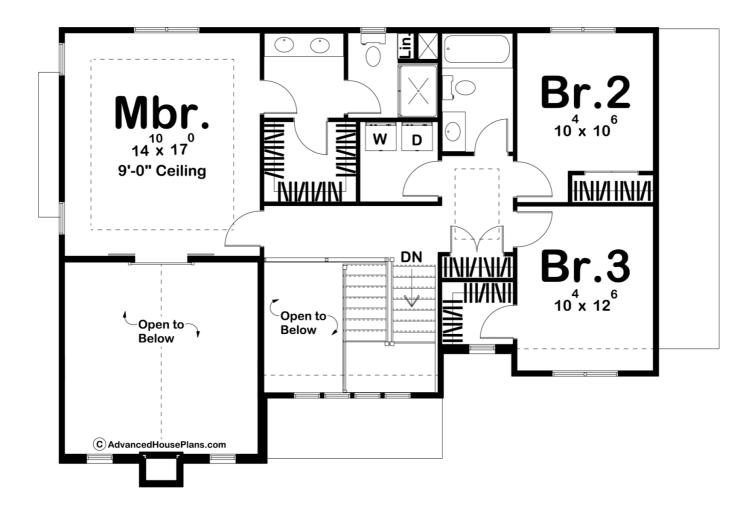

## **Construction Specs**

| Layout                                       |              |
|----------------------------------------------|--------------|
| Bedrooms                                     | 3            |
| Bathrooms                                    | 3            |
| Garage Bays                                  | 2            |
| Square Footage                               |              |
| Main Level                                   | 894 Sq. Ft.  |
| Second Level                                 | 918 Sq. Ft.  |
| Garage                                       | 511 Sq. Ft.  |
| Total Finished Area                          | 1812 Sq. Ft. |
| Exterior Dimensions                          |              |
| Width                                        | 51' 8"       |
| Depth                                        | 34' 8"       |
| Ridge Height Calculated from main floor line | 28'          |

## **Plan Description**

The Landry plan is a beautiful modern cottage style house plan. The exterior features a timeless stone chimney combined with brick and lap siding to give it a modern twist on the traditional cottage style. The interior features an elegant floorplan that lives easy. Just inside the home, a stunning family room is adjacent to a 2 story entry. The family room lies under a soaring cathedral ceiling with exposed beams. The home's dining and kitchen flow beautifully in an open layout. The kitchen includes a large island and a walk-in pantry. The second level features 3 bedrooms. The master bedroom lies under a decorative trayed ceiling and features a stunning Juliet balcony that overlooks the family room. The master bathroom features a dual vanity, an enclosed toilet area, and a walk-in closet. Bedrooms 2 and 3 share a centrally located hall bathroom.