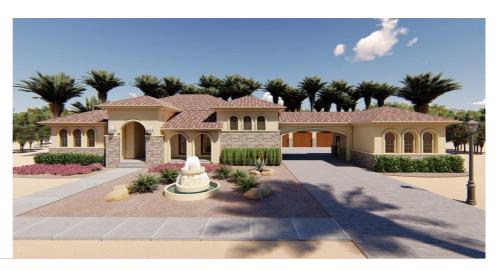

## **Plan Description**

Spacious, stylish, and sophisticated describes this 1 story house plan - the Lamplighter has it all! With an attractive Mediterranean/Southwestern style exterior, a luxurious interior, and a great floor plan, you'll want to take a look at this beautifully designed home. The plan features a courtyard-style driveway with arched porte cochere offering privacy and security. The covered porch is a grand entry into a gorgeous home.Inside, the Lamplighter home plan has even more to offer. The oversized great room has a 13' high coffered ceiling, fireplace, and dual French doors that open up to a spacious covered lanai that wraps around 2 sides of the rear of the house - lots of room to entertain outside in the shade! The master suite has a large divided walk-in closet, direct laundry access, and is tucked away from the living spaces of the home for privacy. It has lots of windows and dual French doors to let in plenty of light and breeze.