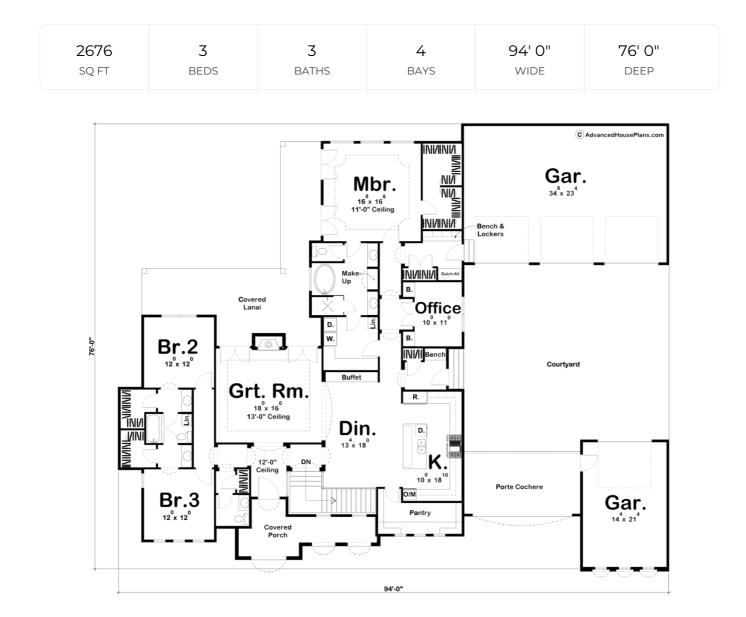

## **Construction Specs**

Layout

Bedrooms

| Bathrooms                                                              | 3            |
|------------------------------------------------------------------------|--------------|
| Garage Bays                                                            | 4            |
| Square Footage                                                         |              |
| Main Level                                                             | 2676 Sq. Ft. |
| Garage                                                                 | 1172 Sq. Ft. |
| Total Finished Area                                                    | 2676 Sq. Ft. |
| Exterior Dimensions                                                    |              |
| Width                                                                  | 94' 0"       |
| Depth                                                                  | 76' 0"       |
| Ridge Height<br>Calculated from main floor line                        | 24'          |
| Default Construction Stats<br>Stats are unique to the individual plan. |              |
| Foundation Type                                                        | Basement     |
| Exterior Wall Construction                                             | 2x4          |
| Roof Pitches                                                           | 6/12         |
| Foundation Wall Height                                                 | 9'           |
| Main Wall Height                                                       | 10'          |

## **Plan Description**

Spacious, stylish, and sophisticated describes this 1 story house plan - the Lamplighter has it all! With an attractive Mediterranean/Southwestern style exterior, a luxurious interior, and a great floor plan, you'll want to take a look at this beautifully designed home. The plan features a courtyard-style driveway with arched porte cochere offering privacy and security. The covered porch is a grand entry into a gorgeous home.Inside, the Lamplighter home plan has even more to offer. The oversized great room has a 13' high coffered ceiling, fireplace, and dual French doors that open up to a spacious covered lanai that wraps around 2 sides of the rear of the house - lots of room to entertain outside in the shade! The master suite has a large divided walk-in closet, direct laundry access, and is tucked away from the living spaces of the home for privacy. It has lots of windows and dual French doors to let in plenty of light and breeze.