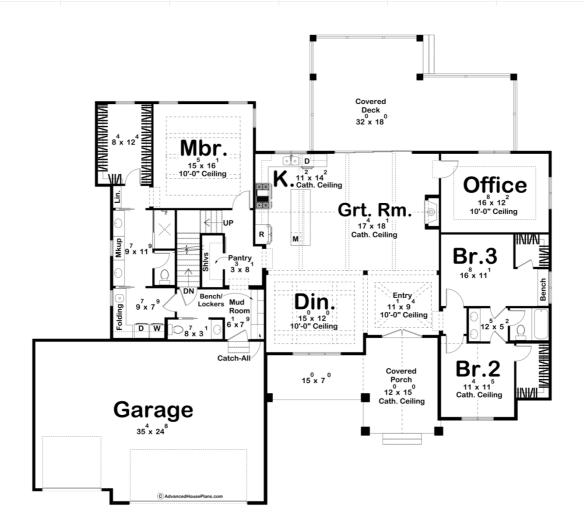

## **Plan Description**

The optional bonus space on the second level is 500 additional square feet. Introducing a stunning modern farmhouse plan that exudes timeless elegance and functionality. This thoughtfully designed 3bedroom, 3-bathroom home boasts a desirable open concept layout, a 3-car garage, and beautiful exposed beams that add a touch of rustic charm. As you step inside, the entrance leads you seamlessly into the adjacent dining room, creating a warm and inviting atmosphere for hosting family gatherings or entertaining friends. The open kitchen, with its sleek and contemporary design, offers ample counter space, high-end appliances, and a convenient center island, making it a dream for any culinary enthusiast. The kitchen flows seamlessly into the great room, forming a spacious and comfortable area for relaxation and bonding with loved ones. The architectural beauty of exposed beams throughout the home adds character and visual interest, providing a subtle nod to the farmhouse style while maintaining a modern aesthetic.On the right side of the home, you'll find two well-appointed bedrooms which share a practical jack and jill bathroom. This configuration offers convenience and privacy for family members or quests. Additionally, there is an office space, providing a dedicated area for work or study, ensuring productivity and focus in a serene environment. Nestled on the left side of the home, the master suite beckons with its luxurious and private ambiance. This spacious retreat features a carefully designed layout, encompassing a master bedroom, a well-appointed en-suite bathroom, and a generously sized walk-in closet. The master bathroom showcases modern fixtures, a makeup counter, a spacious shower, and a double vanity, creating a spa-like experience within the comfort of your own home. The exterior of this modern farmhouse plan is equally captivating, featuring a blend of classic and contemporary elements. The charming front porch invites you to relax and enjoy the fresh air, while the 3-car garage provides ample space for parking and storage. The large covered deck on the rear also provides a great place for relaxation while staying sheltered from the elements.