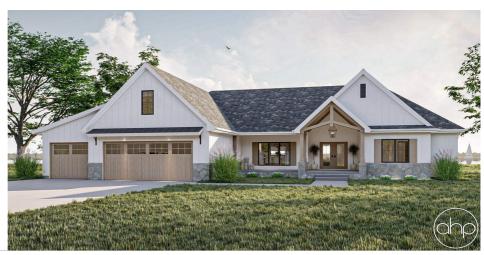

## **Plan Description**

The optional bonus space on the second level is 500 additional square feet. Introducing a stunning modern farmhouse plan that exudes timeless elegance and functionality. This thoughtfully designed 3bedroom, 3-bathroom home boasts a desirable open concept layout, a 3-car garage, and beautiful exposed beams that add a touch of rustic charm. As you step inside, the entrance leads you seamlessly into the adjacent dining room, creating a warm and inviting atmosphere for hosting family gatherings or entertaining friends. The open kitchen, with its sleek and contemporary design, offers ample counter space, high-end appliances, and a convenient center island, making it a dream for any culinary enthusiast. The kitchen flows seamlessly into the great room, forming a spacious and comfortable area for relaxation and bonding with loved ones. The architectural beauty of exposed beams throughout the home adds character and visual interest, providing a subtle nod to the farmhouse style while maintaining a modern aesthetic.On the right side of the home, you'll find two well-appointed bedrooms which share a practical jack and jill bathroom. This configuration offers convenience and privacy for family members or quests. Additionally, there is an office space, providing a dedicated area for work or study, ensuring productivity and focus in a serene environment. Nestled on the left side of the home, the master suite beckons with its luxurious and private ambiance. This spacious retreat features a carefully designed layout, encompassing a master bedroom, a well-appointed en-suite bathroom, and a generously sized walk-in closet. The master bathroom showcases modern fixtures, a makeup counter, a spacious shower, and a double vanity, creating a spa-like experience within the comfort of your own home. The exterior of this modern farmhouse plan is equally captivating, featuring a blend of classic and contemporary elements. The charming front porch invites you to relax and enjoy the fresh air, while the 3-car garage provides ample space for parking and storage. The large covered deck on the rear also provides a great place for relaxation while staying sheltered from the elements.