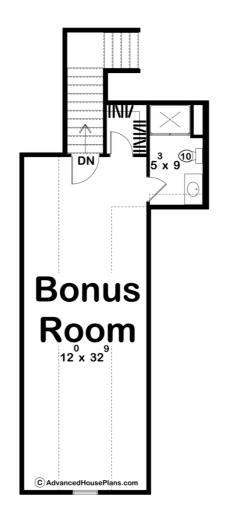

## **Plan Description**

The optional bonus space on the second level is 500 additional square feet. Introducing a stunning modern farmhouse plan that exudes timeless elegance and functionality. This thoughtfully designed 3bedroom, 3-bathroom home boasts a desirable open concept layout, a 3-car garage, and beautiful exposed beams that add a touch of rustic charm. As you step inside, the entrance leads you seamlessly into the adjacent dining room, creating a warm and inviting atmosphere for hosting family gatherings or entertaining friends. The open kitchen, with its sleek and contemporary design, offers ample counter space, high-end appliances, and a convenient center island, making it a dream for any culinary enthusiast. The kitchen flows seamlessly into the great room, forming a spacious and comfortable area for relaxation and bonding with loved ones. The architectural beauty of exposed beams throughout the home adds character and visual interest, providing a subtle nod to the farmhouse style while maintaining a modern aesthetic.On the right side of the home, you'll find two well-appointed bedrooms which share a practical jack and jill bathroom. This configuration offers convenience and privacy for family members or quests. Additionally, there is an office space, providing a dedicated area for work or study, ensuring productivity and focus in a serene environment. Nestled on the left side of the home, the master suite beckons with its luxurious and private ambiance. This spacious retreat features a carefully designed layout, encompassing a master bedroom, a well-appointed en-suite bathroom, and a generously sized walk-in closet. The master bathroom showcases modern fixtures, a makeup counter, a spacious shower, and a double vanity, creating a spa-like experience within the comfort of your own home. The exterior of this modern farmhouse plan is equally captivating, featuring a blend of classic and contemporary elements. The charming front porch invites you to relax and enjoy the fresh air, while the 3-car garage provides ample space for parking and storage. The large covered deck on the rear also provides a great place for relaxation while staying sheltered from the elements.