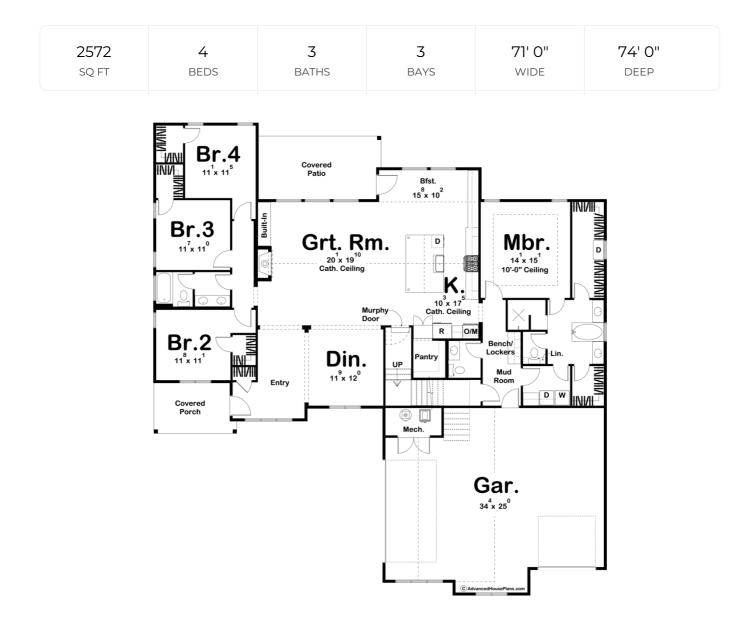

## **Construction Specs**

| Layout                                                                 |              |
|------------------------------------------------------------------------|--------------|
| Bedrooms                                                               | 4            |
| Bathrooms                                                              | 3            |
| Garage Bays                                                            | 3            |
| Square Footage                                                         |              |
| Main Level                                                             | 2572 Sq. Ft. |
| Garage                                                                 | 957 Sq. Ft.  |
| Total Finished Area                                                    | 2572 Sq. Ft. |
| Exterior Dimensions                                                    |              |
| Width                                                                  | 71' 0"       |
| Depth                                                                  | 74' 0"       |
| Default Construction Stats<br>Stats are unique to the individual plan. |              |
| Foundation Type                                                        | Crawlspace   |
| Exterior Wall Construction                                             | 2x4          |

## **Plan Description**

This charming Modern Farmhouse plan has everything you need. The charming exterior textures of board and batten siding and wood accents give this home great curb appeal. Once you step inside the home, you will be blown away by the large great room that lies under a cathedral ceiling. Adjacent to the great room you will find the kitchen and dinette. The kitchen includes a walk-in pantry and a kitchen island with built-in seating. The master suite includes a large master bath with his/her vanities, a soaking tub, and a walk-in closet. The left side of the home features 3 bedrooms that share a conveniently located hall bathroom. All bedrooms have their own walk-in closetA 3 car split load garage accesses the home through a convenient mudroom.