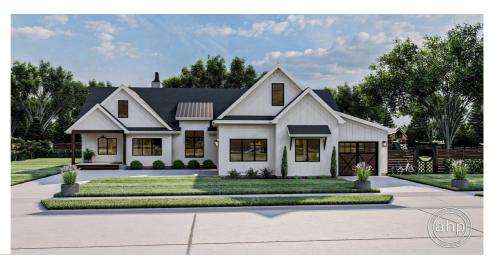

## **Plan Description**

This charming Modern Farmhouse plan has everything you need. The charming exterior textures of board and batten siding and wood accents give this home great curb appeal. Once you step inside the home, you will be blown away by the large great room that lies under a cathedral ceiling. Adjacent to the great room you will find the kitchen and dinette. The kitchen includes a walk-in pantry and a kitchen island with built-in seating. The master suite includes a large master bath with his/her vanities, a soaking tub, and a walk-in closet. The left side of the home features 3 bedrooms that share a conveniently located hall bathroom. All bedrooms have their own walk-in closetA 3 car split load garage accesses the home through a convenient mudroom.