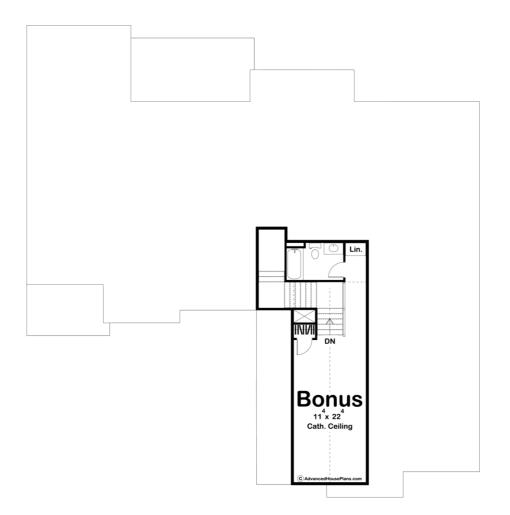

## **Construction Specs**

| Layout                                                                 |              |
|------------------------------------------------------------------------|--------------|
| Bedrooms                                                               | 4            |
| Bathrooms                                                              | 3            |
| Garage Bays                                                            | 3            |
| Square Footage                                                         |              |
| Main Level                                                             | 2572 Sq. Ft. |
| Garage                                                                 | 957 Sq. Ft.  |
| Total Finished Area                                                    | 2572 Sq. Ft. |
| Exterior Dimensions                                                    |              |
| Width                                                                  | 71' 0"       |
| Depth                                                                  | 74' 0"       |
| Default Construction Stats<br>Stats are unique to the individual plan. |              |
| Foundation Type                                                        | Crawlspace   |
| Exterior Wall Construction                                             | 2x4          |