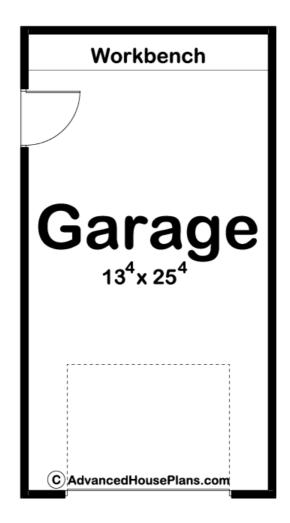

## **Construction Specs**

Layout

Garage Bays

| Square Footage                                                      |              |
|---------------------------------------------------------------------|--------------|
| Garage                                                              | 338 Sq. Ft.  |
| Exterior Dimensions                                                 |              |
| Width                                                               | 14' 0"       |
| Depth                                                               | 26' 0"       |
| Ridge Height  Calculated from main floor line                       | 17'          |
| Default Construction Stats Stats are unique to the individual plan. |              |
| Foundation Type                                                     | Slab         |
| Exterior Wall Construction                                          | 2x4          |
| Roof Pitches                                                        | 6/12 Primary |
| Main Wall Height                                                    | 9'           |