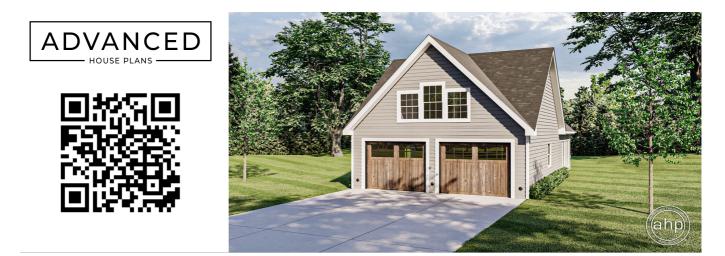

## **Plan Description**

Kistler is a 2-story traditional garage built on a slab foundation. There is an attic space above the garage and a 2-story garden room in the rear. The second story walls are built at 6' and the ceiling slopes up to approximately 10'. The garden room has windows on 3 sides and a large sliding patio door on the rear.