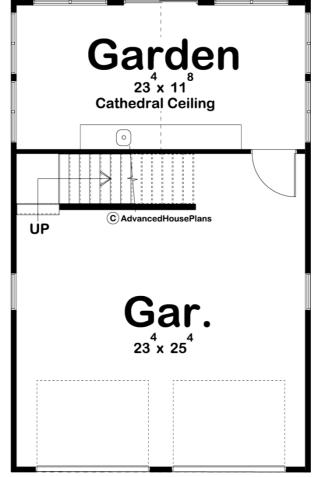

## **Construction Specs**

| Layout                                                                 |               |
|------------------------------------------------------------------------|---------------|
| Garage Bays                                                            | 2             |
| Square Footage                                                         |               |
| Main Level                                                             | 288 Sq. Ft.   |
| Second Level                                                           | 442 Sq. Ft.   |
| Garage                                                                 | 624 Sq. Ft.   |
| Total Finished Area                                                    | 730 Sq. Ft.   |
| Exterior Dimensions                                                    |               |
| Width                                                                  | 24' 0"        |
| Depth                                                                  | 38' 0"        |
| Default Construction Stats<br>Stats are unique to the individual plan. |               |
| Foundation Type                                                        | Slab          |
| Exterior Wall Construction                                             | 2x4           |
| Roof Pitches                                                           | 12/12 Primary |

## **Plan Description**

Kistler is a 2-story traditional garage built on a slab foundation. There is an attic space above the garage and a 2-story garden room in the rear. The second story walls are built at 6' and the ceiling slopes up to approximately 10'. The garden room has windows on 3 sides and a large sliding patio door on the rear.