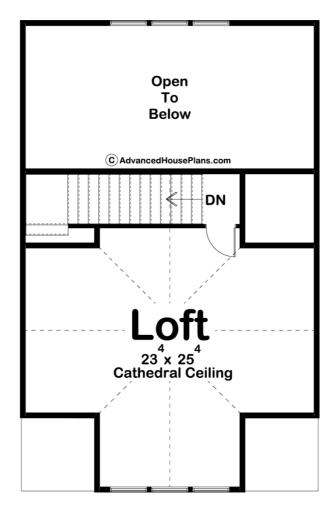

## **Construction Specs**

| Layout                                                                 |               |
|------------------------------------------------------------------------|---------------|
| Garage Bays                                                            | 2             |
| Square Footage                                                         |               |
| Main Level                                                             | 288 Sq. Ft.   |
| Second Level                                                           | 442 Sq. Ft.   |
| Garage                                                                 | 624 Sq. Ft.   |
| Total Finished Area                                                    | 730 Sq. Ft.   |
| Exterior Dimensions                                                    |               |
| Width                                                                  | 24' 0"        |
| Depth                                                                  | 38' 0"        |
| Default Construction Stats<br>Stats are unique to the individual plan. |               |
| Foundation Type                                                        | Slab          |
| Exterior Wall Construction                                             | 2x4           |
| Roof Pitches                                                           | 12/12 Primary |

## **Plan Description**

Kistler is a 2-story traditional garage built on a slab foundation. There is an attic space above the garage and a 2-story garden room in the rear. The second story walls are built at 6' and the ceiling slopes up to approximately 10'. The garden room has windows on 3 sides and a large sliding patio door on the rear.