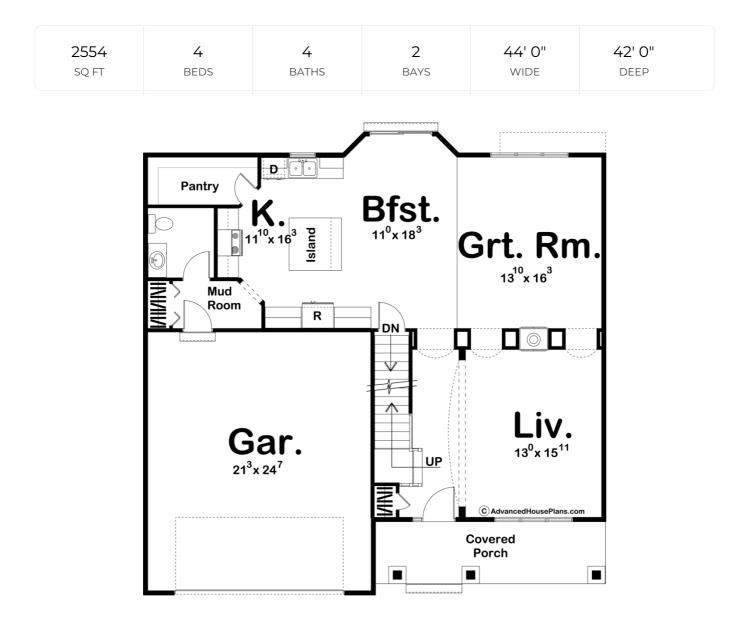

## **Construction Specs**

| Layout                                          |              |
|-------------------------------------------------|--------------|
| Bedrooms                                        | 4            |
| Bathrooms                                       | 4            |
| Garage Bays                                     | 2            |
| Square Footage                                  |              |
| Main Level                                      | 1179 Sq. Ft. |
| Second Level                                    | 1375 Sq. Ft. |
| Garage                                          | 555 Sq. Ft.  |
| Total Finished Area                             | 2554 Sq. Ft. |
| Exterior Dimensions                             |              |
| Width                                           | 44' 0"       |
| Depth                                           | 42' 0"       |
| Ridge Height<br>Calculated from main floor line | 26'          |

## **Plan Description**

The Kincaid is a 2 story house plan. The Craftsman front elevation features an impressive front porch with wood columns and stone bases. Upon entry you will see the living room surrounded by an abundance of arches and a see through fireplace. The U shaped kitchen is great for the cook in the house and it has ample storage with the large walk in pantry.Upstairs in this 2 story house plan you have 4 bedrooms, each with their own walk in closet. Bedroom 2 and bedroom 3 share a Jack and Jill bath and bedroom 4 has its own private bath. The master bedroom suite has an over sized bedroom for this size of home, and a beautiful bathroom that features split vanities, whirlpool tub and a private stool room.This 2 story house plan is great for your growing family!