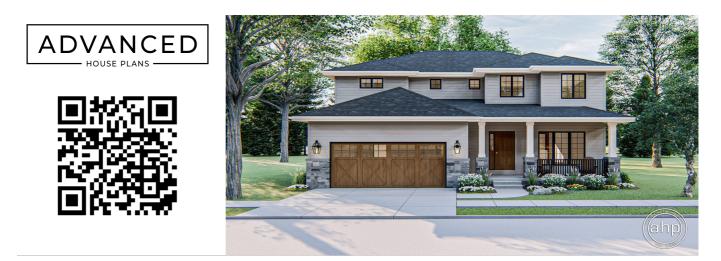

## **Plan Description**

The Kincaid is a 2 story house plan. The Craftsman front elevation features an impressive front porch with wood columns and stone bases. Upon entry you will see the living room surrounded by an abundance of arches and a see through fireplace. The U shaped kitchen is great for the cook in the house and it has ample storage with the large walk in pantry.Upstairs in this 2 story house plan you have 4 bedrooms, each with their own walk in closet. Bedroom 2 and bedroom 3 share a Jack and Jill bath and bedroom 4 has its own private bath. The master bedroom suite has an over sized bedroom for this size of home, and a beautiful bathroom that features split vanities, whirlpool tub and a private stool room.This 2 story house plan is great for your growing family!