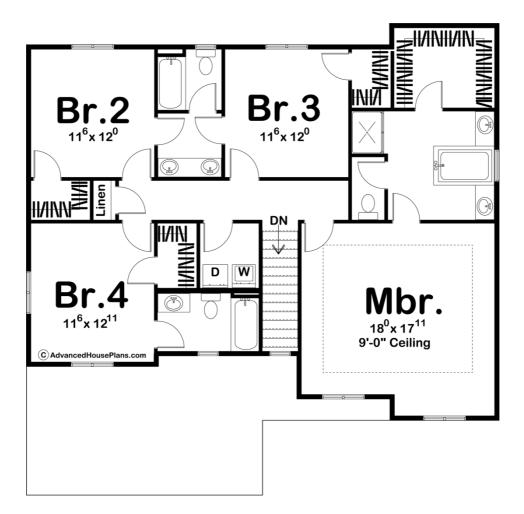

## **Construction Specs**

| Layout                                          |              |
|-------------------------------------------------|--------------|
| Bedrooms                                        | 4            |
| Bathrooms                                       | 4            |
| Garage Bays                                     | 2            |
| Square Footage                                  |              |
| Main Level                                      | 1179 Sq. Ft. |
| Second Level                                    | 1375 Sq. Ft. |
| Garage                                          | 555 Sq. Ft.  |
| Total Finished Area                             | 2554 Sq. Ft. |
| Exterior Dimensions                             |              |
| Width                                           | 44' 0"       |
| Depth                                           | 42' 0"       |
| Ridge Height<br>Calculated from main floor line | 26'          |

## **Plan Description**

The Kincaid is a 2 story house plan. The Craftsman front elevation features an impressive front porch with wood columns and stone bases. Upon entry you will see the living room surrounded by an abundance of arches and a see through fireplace. The U shaped kitchen is great for the cook in the house and it has ample storage with the large walk in pantry.Upstairs in this 2 story house plan you have 4 bedrooms, each with their own walk in closet. Bedroom 2 and bedroom 3 share a Jack and Jill bath and bedroom 4 has its own private bath. The master bedroom suite has an over sized bedroom for this size of home, and a beautiful bathroom that features split vanities, whirlpool tub and a private stool room.This 2 story house plan is great for your growing family!