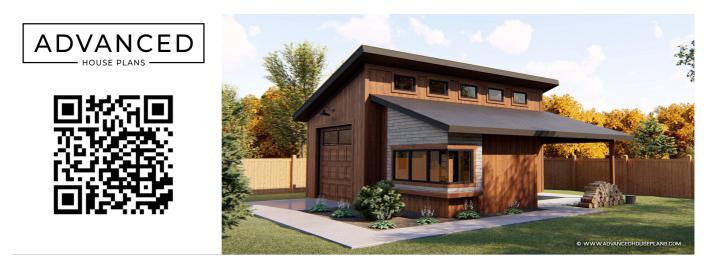

## **Plan Description**

The Kimmons is a modern rustic style garage with a workshop. It's a perfect hobby garage with 10'x10' door and plenty of space to store and work on boats, vintage cars, and more! The workshop space is designed for smaller projects with cabinets and counter space. The room features a boxed out corner window which allows for additional counter space and modern appeal. This plan is designed to be functional and beautiful - a garage one could spend all day in! The garage ceiling slopes with the roof, with a bank of clerestory windows to bring in lots of light. There is a secondary garage door to really open up the space to let in some fresh air, to work outside when you just need some extra space, or even to relax or throw a party under the covered patio. The workshop walls are 9'. The garage walls start at 12' and slope up to a maximum wall height of about 17'-4". As always, we can modify any of our garage plans with our in house home plan alteration department. Contact us today at (844) 675-9638 or info@advancedhouseplans.com