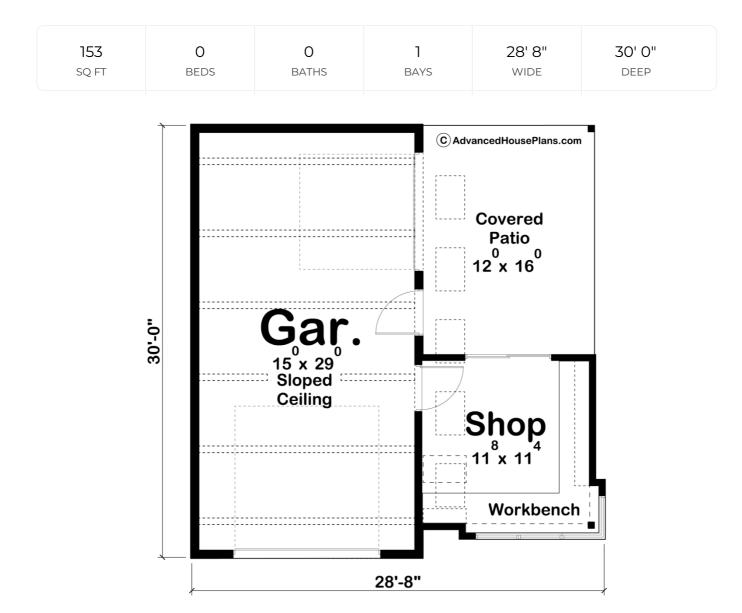

## **Construction Specs**

Layout

Garage Bays

| Square Footage                                                         |              |
|------------------------------------------------------------------------|--------------|
| Main Level                                                             | 153 Sq. Ft.  |
| Garage                                                                 | 480 Sq. Ft.  |
| Total Finished Area                                                    | 153 Sq. Ft.  |
| Exterior Dimensions                                                    |              |
| Width                                                                  | 28' 8"       |
| Depth                                                                  | 30' 0"       |
| Default Construction Stats<br>Stats are unique to the individual plan. |              |
| Foundation Type                                                        | Slab         |
| Exterior Wall Construction                                             | 2x4          |
| Roof Pitches                                                           | 4/12 Primary |
| Main Wall Height                                                       | 9'           |

## **Plan Description**

The Kimmons is a modern rustic style garage with a workshop. It's a perfect hobby garage with 10'x10' door and plenty of space to store and work on boats, vintage cars, and more! The workshop space is designed for smaller projects with cabinets and counter space. The room features a boxed out corner window which allows for additional counter space and modern appeal. This plan is designed to be functional and beautiful - a garage one could spend all day in! The garage ceiling slopes with the roof, with a bank of clerestory windows to bring in lots of light. There is a secondary garage door to really open up the space to let in some fresh air, to work outside when you just need some extra space, or even to relax or throw a party under the covered patio. The workshop walls are 9'. The garage walls start at 12' and slope up to a maximum wall height of about 17'-4". As always, we can modify any of our garage plans with our in house home plan alteration department. Contact us today at (844) 675-9638 or info@advancedhouseplans.com