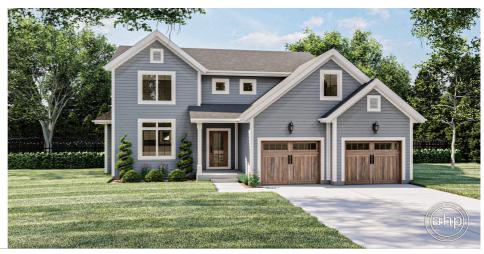

## **Plan Description**

The appearance of this family-friendly, Traditional-style, 2-story house plan imparts a sense of solidity and simpler times. Inside from the covered front porch, guests are received into the openly defined living room with its warming fireplace. A few steps farther in reveal the island kitchen and adjacent dining area with access to the outdoors. A utility area hosts the staircase to the upper level, and includes a laundry room, powder bath and mud room with built-in bench -- which accesses the 2-car garage. Upstairs, the master suite is separated from the secondary bedrooms for privacy. The master bath includes a compartmented toilet and shower, along with a sizeable walk-in closet. Bedrooms 2 and 3 share a central hall bath. Across from bedroom 2, an unfinished storage area adds the potential of 310 sq. ft. of usable space, where the possibilities are endless.