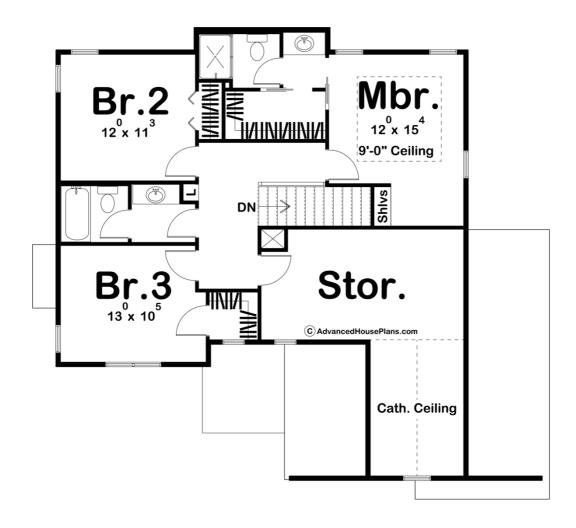

## **Plan Description**

The appearance of this family-friendly, Traditional-style, 2-story house plan imparts a sense of solidity and simpler times. Inside from the covered front porch, guests are received into the openly defined living room with its warming fireplace. A few steps farther in reveal the island kitchen and adjacent dining area with access to the outdoors. A utility area hosts the staircase to the upper level, and includes a laundry room, powder bath and mud room with built-in bench -- which accesses the 2-car garage. Upstairs, the master suite is separated from the secondary bedrooms for privacy. The master bath includes a compartmented toilet and shower, along with a sizeable walk-in closet. Bedrooms 2 and 3 share a central hall bath. Across from bedroom 2, an unfinished storage area adds the potential of 310 sq. ft. of usable space, where the possibilities are endless.