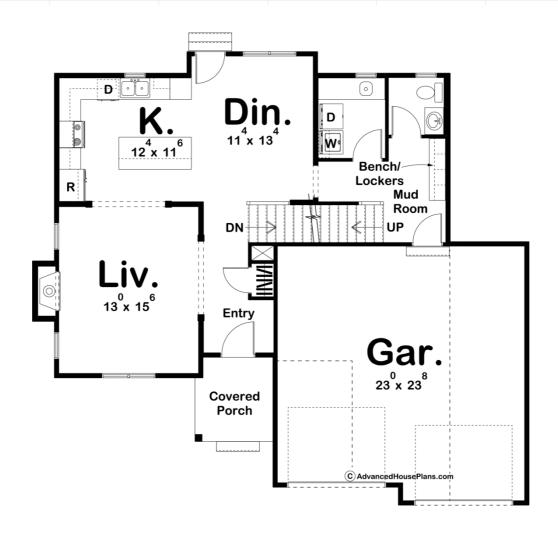

## **Plan Description**

The appearance of this family-friendly, Traditional-style, 2-story house plan imparts a sense of solidity and simpler times. Inside from the covered front porch, guests are received into the openly defined living room with its warming fireplace. A few steps farther in reveal the island kitchen and adjacent dining area with access to the outdoors. A utility area hosts the staircase to the upper level, and includes a laundry room, powder bath and mud room with built-in bench -- which accesses the 2-car garage. Upstairs, the master suite is separated from the secondary bedrooms for privacy. The master bath includes a compartmented toilet and shower, along with a sizeable walk-in closet. Bedrooms 2 and 3 share a central hall bath. Across from bedroom 2, an unfinished storage area adds the potential of 310 sq. ft. of usable space, where the possibilities are endless.