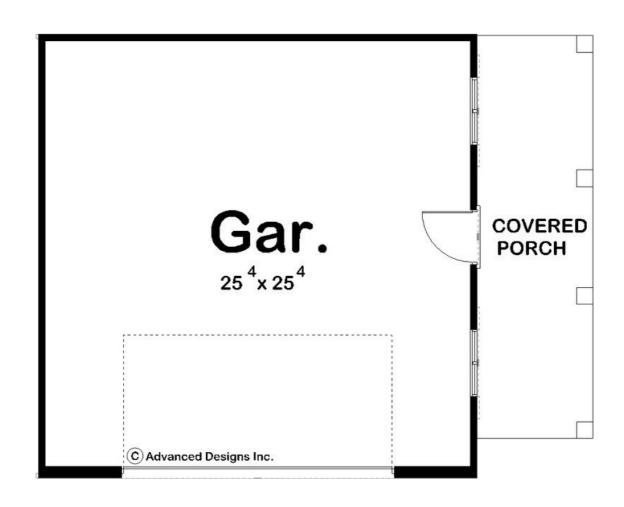

## 29250 - Kavanaugh Data Sheet

| 0     | 0    | 0     | 2    | 33' 0" | 26' 0" |  |
|-------|------|-------|------|--------|--------|--|
| SQ FT | BEDS | BATHS | BAYS | WIDE   | DEEP   |  |

## **Construction Specs**

Layout

Garage Bays

| Square Footage                                                         |               |
|------------------------------------------------------------------------|---------------|
| Garage                                                                 | 676 Sq. Ft.   |
| Exterior Dimensions                                                    |               |
| Width                                                                  | 33' 0"        |
| Depth                                                                  | 26' 0"        |
| Ridge Height<br>Calculated from main floor line                        | 25'           |
| Default Construction Stats<br>Stats are unique to the individual plan. |               |
| Foundation Type                                                        | Slab          |
| Exterior Wall Construction                                             | 2x4           |
| Roof Pitches                                                           | 10/12 Primary |
| Main Wall Height                                                       | 9'            |

## **Plan Description**

This is a single story traditional garage built on a slab foundation.