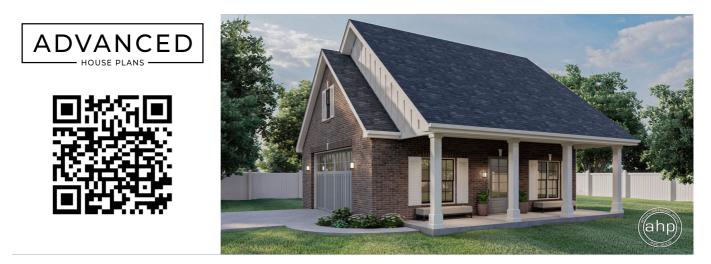

## 29250 - Kavanaugh Data Sheet

| 0     | 0    | 0     | 2    | 33' 0" | 26' 0" |  |
|-------|------|-------|------|--------|--------|--|
| SQ FT | BEDS | BATHS | BAYS | WIDE   | DEEP   |  |

## **Construction Specs**

Layout

Garage Bays

| Square Footage                                                         |               |
|------------------------------------------------------------------------|---------------|
| Garage                                                                 | 676 Sq. Ft.   |
| Exterior Dimensions                                                    |               |
| Width                                                                  | 33' 0"        |
| Depth                                                                  | 26' 0"        |
| Ridge Height<br>Calculated from main floor line                        | 25'           |
| Default Construction Stats<br>Stats are unique to the individual plan. |               |
| Foundation Type                                                        | Slab          |
| Exterior Wall Construction                                             | 2x4           |
| Roof Pitches                                                           | 10/12 Primary |
| Main Wall Height                                                       | 9'            |

## **Plan Description**

This is a single story traditional garage built on a slab foundation.