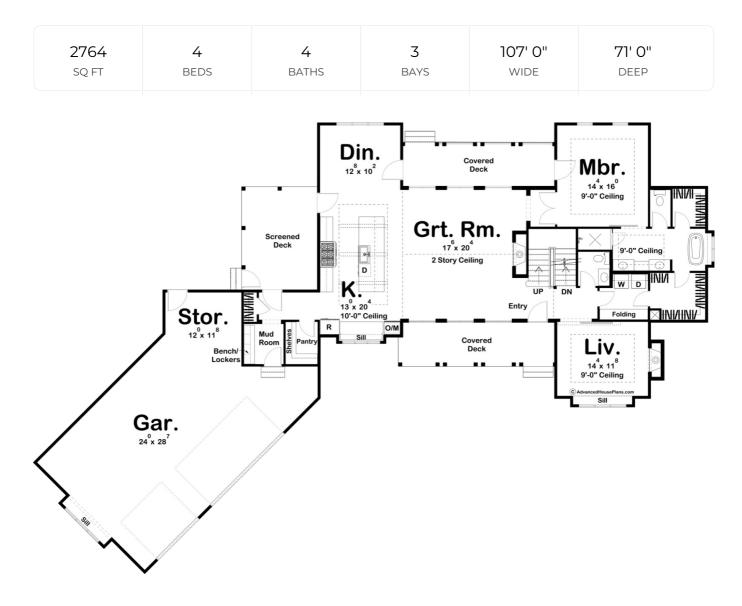

## **Construction Specs**

| Layout                     |              |
|----------------------------|--------------|
| Bedrooms                   | 4            |
| Bathrooms                  | 4            |
| Garage Bays                | 3            |
| Square Footage             |              |
| Main Level                 | 1935 Sq. Ft. |
| Second Level               | 829 Sq. Ft.  |
| Covered Area               | 535 Sq. Ft.  |
| Garage                     | 982 Sq. Ft.  |
| Total Finished Area        | 2764 Sq. Ft. |
| Exterior Dimensions        |              |
| Width                      | 107' 0"      |
| Depth                      | 71' O"       |
| Default Construction Stats |              |

## **Plan Description**

The great expanses of this 1.5-story, Modern Farmhouse plan are highlighted by three separate outdoor living areas -- a covered front deck, a rear covered deck, and a screened-in porch. Inside, immediate impressions are made by a soaring 2-story-high, cathedral ceiling in the great room. A trio of tall windows complements both the front and rear walls of the great room, offering views through the front porch and rear patio. The kitchen, with expansive work island, lies beneath its own beamed ceiling and is open to the dining area. Away from the living areas, the main floor's master suite features his and her walk-in closets, and his and her vanities in the bath. The suite can be entered either through an alcove off the great room or through a more circuitous route from the laundry area. Upstairs, bedroom 2 enjoys its own bath, while bedroom 3 and 4 share a Jack-n-Jill bath. Bedroom 4 receives an added sense of space from a tall cathedral ceiling.Back on the main level, the generously proportioned angled 3-car garage includes ample space for a workshop. It accesses the home through a mudroom, complete with bench, lockers, and a coat closet.