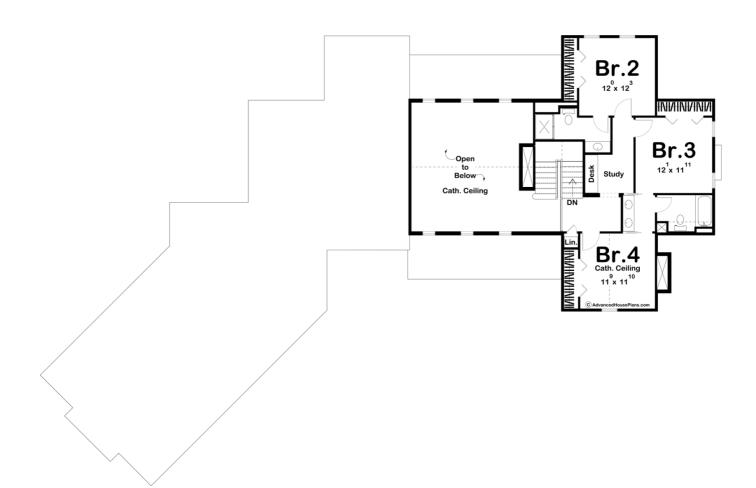

## **Construction Specs**

| Layout                     |              |
|----------------------------|--------------|
| Bedrooms                   | 4            |
| Bathrooms                  | 4            |
| Garage Bays                | 3            |
| Square Footage             |              |
| Main Level                 | 1935 Sq. Ft. |
| Second Level               | 829 Sq. Ft.  |
| Covered Area               | 535 Sq. Ft.  |
| Garage                     | 982 Sq. Ft.  |
| Total Finished Area        | 2764 Sq. Ft. |
| Exterior Dimensions        |              |
| Width                      | 107' 0"      |
| Depth                      | 71' O"       |
| Default Construction Stats |              |

## **Plan Description**

The great expanses of this 1.5-story, Modern Farmhouse plan are highlighted by three separate outdoor living areas -- a covered front deck, a rear covered deck, and a screened-in porch. Inside, immediate impressions are made by a soaring 2-story-high, cathedral ceiling in the great room. A trio of tall windows complements both the front and rear walls of the great room, offering views through the front porch and rear patio. The kitchen, with expansive work island, lies beneath its own beamed ceiling and is open to the dining area. Away from the living areas, the main floor's master suite features his and her walk-in closets, and his and her vanities in the bath. The suite can be entered either through an alcove off the great room or through a more circuitous route from the laundry area. Upstairs, bedroom 2 enjoys its own bath, while bedroom 3 and 4 share a Jack-n-Jill bath. Bedroom 4 receives an added sense of space from a tall cathedral ceiling.Back on the main level, the generously proportioned angled 3-car garage includes ample space for a workshop. It accesses the home through a mudroom, complete with bench, lockers, and a coat closet.