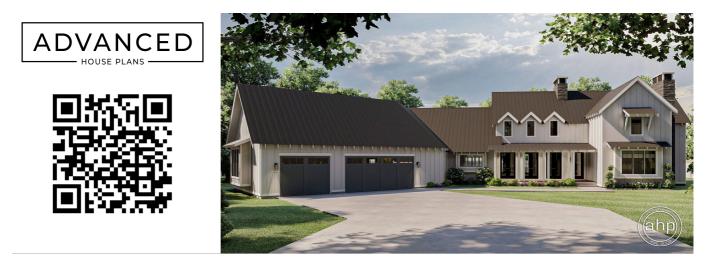

## 29899 - Julesberg Data Sheet

## **Plan Description**

The great expanses of this 1.5-story, Modern Farmhouse plan are highlighted by three separate outdoor living areas -- a covered front deck, a rear covered deck, and a screened-in porch. Inside, immediate impressions are made by a soaring 2-story-high, cathedral ceiling in the great room. A trio of tall windows complements both the front and rear walls of the great room, offering views through the front porch and rear patio. The kitchen, with expansive work island, lies beneath its own beamed ceiling and is open to the dining area. Away from the living areas, the main floor's master suite features his and her walk-in closets, and his and her vanities in the bath. The suite can be entered either through an alcove off the great room or through a more circuitous route from the laundry area. Upstairs, bedroom 2 enjoys its own bath, while bedroom 3 and 4 share a Jack-n-Jill bath. Bedroom 4 receives an added sense of space from a tall cathedral ceiling.Back on the main level, the generously proportioned angled 3-car garage includes ample space for a workshop. It accesses the home through a mudroom, complete with bench, lockers, and a coat closet.