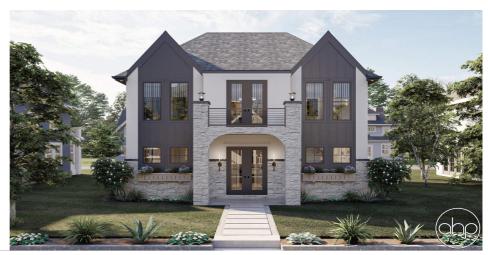

## **Plan Description**

The Jude plan is a Modern European Cottage that would fit in, in just about any location you put it. With the touches of a cottage style along with the modern curb appeal, it is a plan that could go coast to coast. This plan has a large three car garage, accompanied by a shop area and office that lead into the entryway. This unique floor plan carries you upstairs to the home, giving the illusion of a multidimensional home while still being practical. Upstairs you will find all the bedrooms, as well as the great room and kitchen. The Jude plan has a great open space for entertaining, but a closed off area for bedrooms. The Master bedroom is connected with two large walk-in closets, as well as a double vanity while bedrooms two and three share a bathroom.