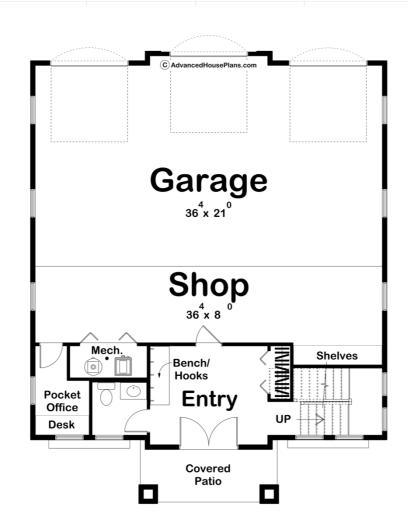

## **Plan Description**

The Jude plan is a Modern European Cottage that would fit in, in just about any location you put it. With the touches of a cottage style along with the modern curb appeal, it is a plan that could go coast to coast. This plan has a large three car garage, accompanied by a shop area and office that lead into the entryway. This unique floor plan carries you upstairs to the home, giving the illusion of a multidimensional home while still being practical. Upstairs you will find all the bedrooms, as well as the great room and kitchen. The Jude plan has a great open space for entertaining, but a closed off area for bedrooms. The Master bedroom is connected with two large walk-in closets, as well as a double vanity while bedrooms two and three share a bathroom.