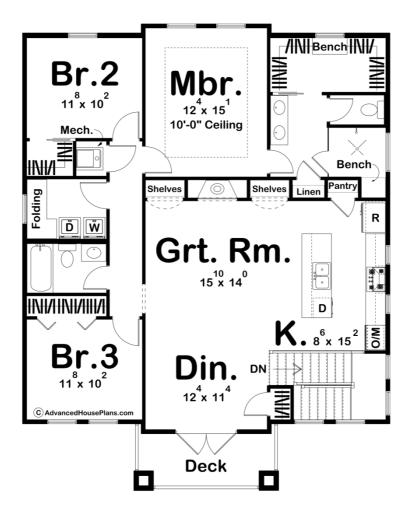

## **Plan Description**

The Jude plan is a Modern European Cottage that would fit in, in just about any location you put it. With the touches of a cottage style along with the modern curb appeal, it is a plan that could go coast to coast. This plan has a large three car garage, accompanied by a shop area and office that lead into the entryway. This unique floor plan carries you upstairs to the home, giving the illusion of a multidimensional home while still being practical. Upstairs you will find all the bedrooms, as well as the great room and kitchen. The Jude plan has a great open space for entertaining, but a closed off area for bedrooms. The Master bedroom is connected with two large walk-in closets, as well as a double vanity while bedrooms two and three share a bathroom.