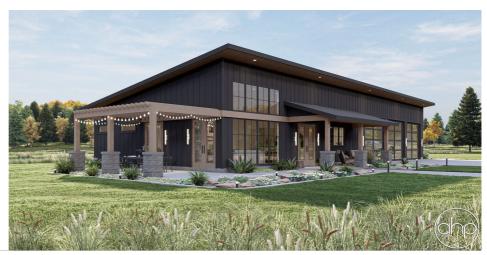

## **Plan Description**

Bathrooms

This modern barndominium has a touch that makes the home not only feel luxurious, but also comfortable. As soon as you step in through the large three car garage, you're greeted by a beautiful mudroom and a great open space for gathering with the family. The kitchen features a walk-in pantry and a wide space with a view straight to the great room, leaving no guest unnoticed. There are two bedrooms in the Jonesboro plan, one with a shared bath, and the other with a large vanity, soaking tub, and walk-in closet. Step outside onto the covered patio and under the gorgeous pergola, perfect for adding lights to create the perfect mood for your evenings. This barndominium is unlike any other, and a perfect space for all things entertaining.