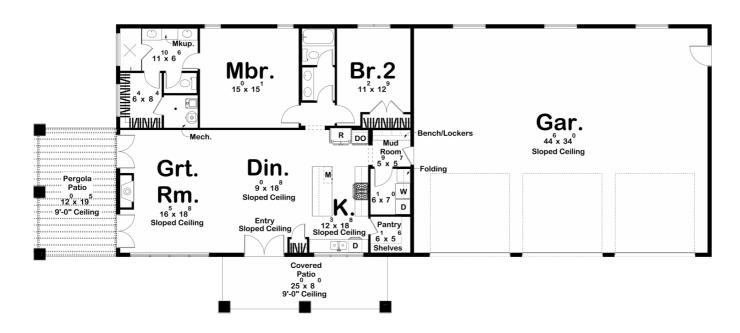

## 30206 - Jonesboro Data Sheet

| 1575  | 2    | 2     | 3    | 102' 4" | 43' 4" |
|-------|------|-------|------|---------|--------|
| SQ FT | BEDS | BATHS | BAYS | WIDE    | DEEP   |

## **Construction Specs**

Layout

| Garage Bays                                                         | 3                            |  |  |
|---------------------------------------------------------------------|------------------------------|--|--|
| Square Footage                                                      |                              |  |  |
| Main Level                                                          | 1575 Sq. Ft.                 |  |  |
| Covered Area                                                        | 423 Sq. Ft.                  |  |  |
| Garage                                                              | 1575 Sq. Ft.                 |  |  |
| Total Finished Area                                                 | 1575 Sq. Ft.                 |  |  |
| Exterior Dimensions                                                 |                              |  |  |
| Width                                                               | 102' 4"                      |  |  |
| Depth                                                               | 43' 4"                       |  |  |
| Default Construction Stats Stats are unique to the individual plan. |                              |  |  |
| Foundation Type                                                     | Slab                         |  |  |
| Exterior Wall Construction                                          | 2x6                          |  |  |
| Roof Pitches                                                        | Primary 2/12, Secondary 4/12 |  |  |
| Main Wall Height                                                    | 12'                          |  |  |

## **Plan Description**

Bathrooms

This modern barndominium has a touch that makes the home not only feel luxurious, but also comfortable. As soon as you step in through the large three car garage, you're greeted by a beautiful mudroom and a great open space for gathering with the family. The kitchen features a walk-in pantry and a wide space with a view straight to the great room, leaving no guest unnoticed. There are two bedrooms in the Jonesboro plan, one with a shared bath, and the other with a large vanity, soaking tub, and walk-in closet. Step outside onto the covered patio and under the gorgeous pergola, perfect for adding lights to create the perfect mood for your evenings. This barndominium is unlike any other, and a perfect space for all things entertaining.