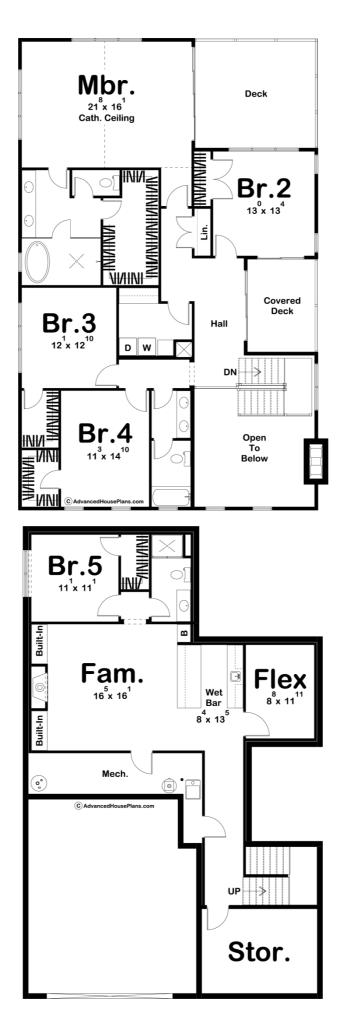

## **Plan Description**

The Jacksonville plan is a perfect combination of modern and southern styles. The exterior features a large covered porch with columns and 3 dormers. Just inside the entry, you'll find yourself in a charming living room that lies under a 2 story ceiling and is warmed by a fireplace. Just past the staircase is a wonderful side covered patio. As you walk further into the home, you'll see the stunning dining room that is surrounded by glass to allow in an abundance of natural light. The kitchen is highlighted by a massive island and an all-glass wine room. The great room is warmed by a fireplace that is flanked by built-in bookshelves. The great room leads out to the covered patio through a sliding glass door. On the second floor, you'll find 4 bedrooms. The master suite lies under a soaring cathedral ceiling and includes his/her vanities, a wet room, and a large walk-in closet. Bedrooms 2, 3, and 4 share a centrally located hall bathroom. Bedrooms 3 and 4 each have a walk-in closet. Back on the main level, the homes side load 2 car garage accesses the home through a convenient mudroom.