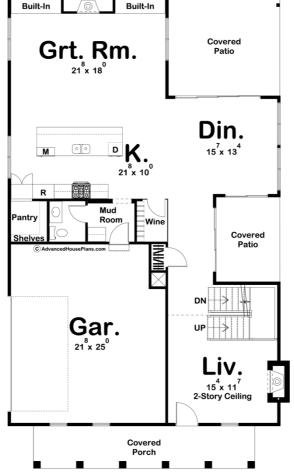

## **Plan Description**

The Jacksonville plan is a perfect combination of modern and southern styles. The exterior features a large covered porch with columns and 3 dormers. Just inside the entry, you'll find yourself in a charming living room that lies under a 2 story ceiling and is warmed by a fireplace. Just past the staircase is a wonderful side covered patio. As you walk further into the home, you'll see the stunning dining room that is surrounded by glass to allow in an abundance of natural light. The kitchen is highlighted by a massive island and an all-glass wine room. The great room is warmed by a fireplace that is flanked by built-in bookshelves. The great room leads out to the covered patio through a sliding glass door. On the second floor, you'll find 4 bedrooms. The master suite lies under a soaring cathedral ceiling and includes his/her vanities, a wet room, and a large walk-in closet. Bedrooms 2, 3, and 4 share a centrally located hall bathroom. Bedrooms 3 and 4 each have a walk-in closet. Back on the main level, the homes side load 2 car garage accesses the home through a convenient mudroom.