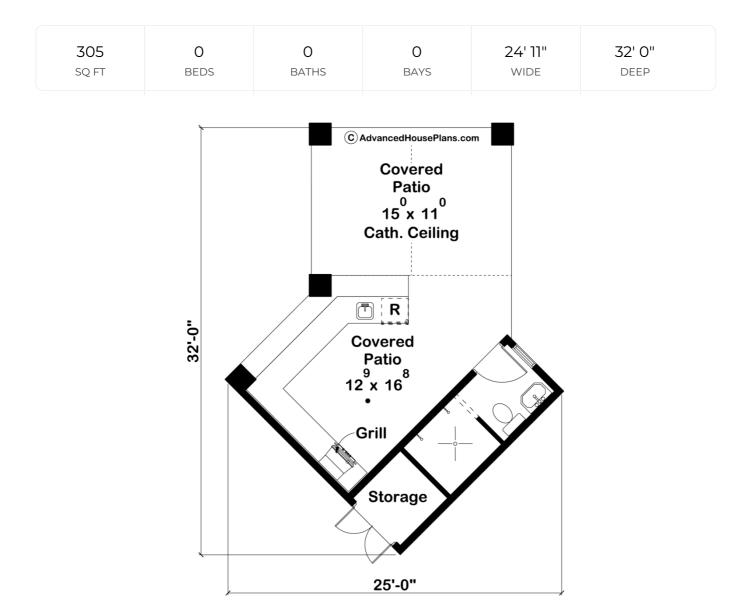

## **Construction Specs**

Layout

Square Footage

| Main Level                                                             | 305 Sq. Ft. |
|------------------------------------------------------------------------|-------------|
| Covered Area                                                           | 170 Sq. Ft. |
| Total Finished Area                                                    | 305 Sq. Ft. |
| Exterior Dimensions                                                    |             |
| Width                                                                  | 24' 11"     |
| Depth                                                                  | 32' 0"      |
| Ridge Height<br>Calculated from main floor line                        | 17'         |
| Default Construction Stats<br>Stats are unique to the individual plan. |             |
| Foundation Type                                                        | Slab        |
| Exterior Wall Construction                                             | 2x4         |
| Main Wall Height                                                       | 9'          |

## **Plan Description**

The Ivarson plan is craftsman style pool house with plenty of outdoor space. The covered patio is great for entertaining at any time of the day, with detailed wood trusses and partial stone covered columns. Under the cathedral ceiling lies an L-shaped counter with enough space for any size backyard BBQ. It is equipped with a sink for all your prepping needs and spaces for a refrigerator and the grill of your dreams. On the inside lies a 3/4 bath with a roomy walk-in shower. This pool house plan provides everything you need including a storage space for all pool equipment, including floaties!Be sure to check out our other pool houses.As always any of our plans at Advanced House Plans can be customized to fit your needs with our alteration department. Whether you need to change the front elevation style, stretch it larger or just make the plan more affordable for your budget we can do that and more for you at Ahp.