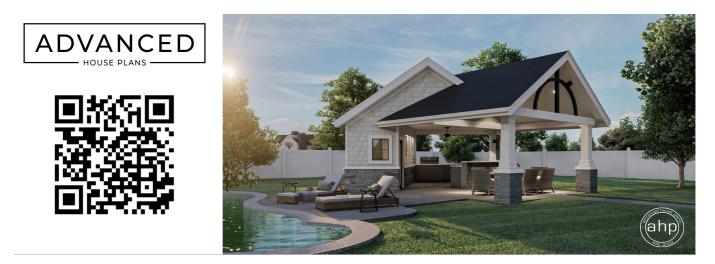

## **Plan Description**

The Ivarson plan is craftsman style pool house with plenty of outdoor space. The covered patio is great for entertaining at any time of the day, with detailed wood trusses and partial stone covered columns. Under the cathedral ceiling lies an L-shaped counter with enough space for any size backyard BBQ. It is equipped with a sink for all your prepping needs and spaces for a refrigerator and the grill of your dreams. On the inside lies a 3/4 bath with a roomy walk-in shower. This pool house plan provides everything you need including a storage space for all pool equipment, including floaties!Be sure to check out our other pool houses.As always any of our plans at Advanced House Plans can be customized to fit your needs with our alteration department. Whether you need to change the front elevation style, stretch it larger or just make the plan more affordable for your budget we can do that and more for you at Ahp.