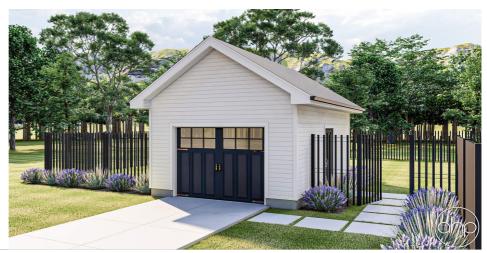

## **Plan Description**

This is a single story traditional style garage plan built on a slab foundation. The floor plan is a 1-car garage but would make a great stand-alone workshop. There is a person door located on the side for easy access. This garage has a 9'-0"  $\times$  7'-0" overhead door.