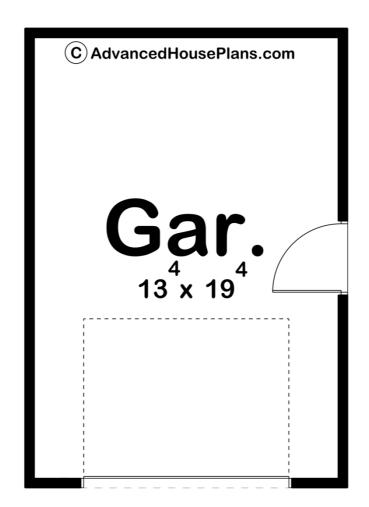

## 30047 - Ithica Data Sheet

| 0     | 0    | 0     | 1    | 14' 0" | 20' 0" |
|-------|------|-------|------|--------|--------|
| SQ FT | BEDS | BATHS | BAYS | WIDE   | DEEP   |

## **Construction Specs**

Layout

Garage Bays

| Square Footage                                                      |             |
|---------------------------------------------------------------------|-------------|
| Garage                                                              | 280 Sq. Ft. |
| Exterior Dimensions                                                 |             |
| Width                                                               | 14' 0"      |
| Depth                                                               | 20' 0"      |
| Default Construction Stats Stats are unique to the individual plan. |             |
| Foundation Type                                                     | Slab        |
| Exterior Wall Construction                                          | 2x4         |
| Roof Pitches                                                        | 8           |
| Main Wall Height                                                    | 9'          |

## **Plan Description**

This is a single story traditional style garage plan built on a slab foundation. The floor plan is a 1-car garage but would make a great stand-alone workshop. There is a person door located on the side for easy access. This garage has a 9'-0"  $\times$  7'-0" overhead door.