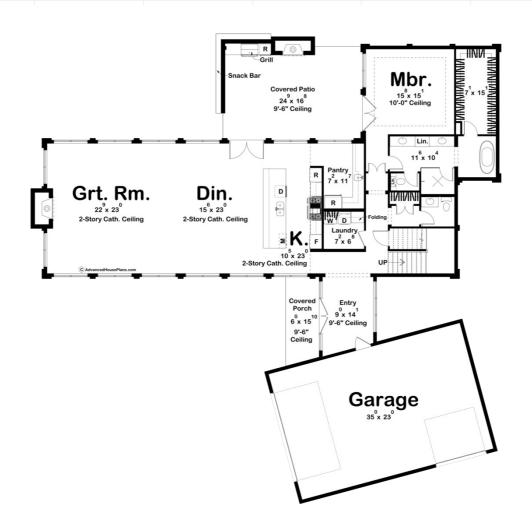

## **Plan Description**

Welcome to your modern sanctuary nestled within the charm of a barndominium-style home. This architectural marvel combines rustic appeal with contemporary features, offering a seamless blend of indoor-outdoor living. The exterior facade boasts a striking blend of sleek lines and rustic elements. The structure is characterized by a mixture of board and batten and brick siding, giving it a contemporary twist on the classic barn aesthetic. Large windows wrap around the entirety of the home, inviting ample natural light and panoramic views of the surrounding landscape. A covered porch provides a welcoming entrance and a cozy spot to enjoy the outdoors. Step onto the rear covered patio, an entertainer's paradise designed for relaxation and gatherings. Equipped with an outdoor grill and snack bar, this space is perfect for hosting barbecues. Whether you're enjoying a casual meal with family or entertaining guests, the outdoor area offers the ideal setting to savor the beauty of nature. Enter the home through the covered porch and be greeted with an inviting entry space. Make your way to the kitchen where you will see a grandeur two-story living space, featuring soaring cathedral ceilings with ceiling trusses and expansive windows that flood the space with natural light. The open-concept layout seamlessly connects the great room, dining room, and kitchen, creating a spacious and inviting atmosphere for everyday living and entertaining. Ascend the staircase to discover the upstairs loft which overlooks the living space. Whether used as a cozy reading nook, home office, or additional entertainment area, the loft offers endless possibilities for relaxation and recreation. In essence, this modern barndominium-style house plan seamlessly combines contemporary luxury with rustic charm, offering a retreat where indoor comfort meets outdoor serenity. Whether enjoying the expansive windows, gathering in the outdoor living spaces, or relaxing in the well-appointed interiors, this home is designed to elevate your lifestyle and create lasting memories.