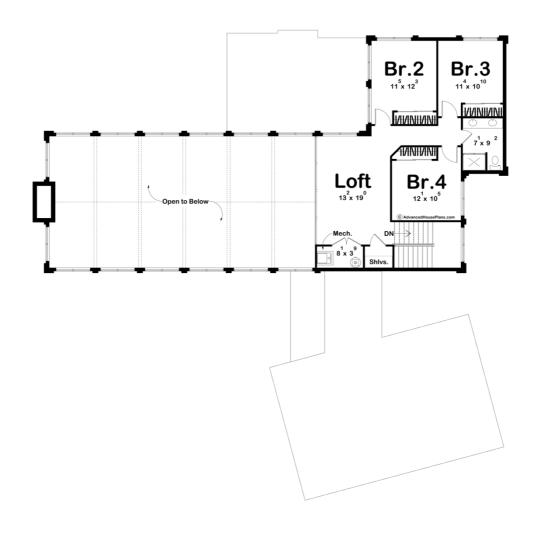

## **Plan Description**

Welcome to your modern sanctuary nestled within the charm of a barndominium-style home. This architectural marvel combines rustic appeal with contemporary features, offering a seamless blend of indoor-outdoor living. The exterior facade boasts a striking blend of sleek lines and rustic elements. The structure is characterized by a mixture of board and batten and brick siding, giving it a contemporary twist on the classic barn aesthetic. Large windows wrap around the entirety of the home, inviting ample natural light and panoramic views of the surrounding landscape. A covered porch provides a welcoming entrance and a cozy spot to enjoy the outdoors. Step onto the rear covered patio, an entertainer's paradise designed for relaxation and gatherings. Equipped with an outdoor grill and snack bar, this space is perfect for hosting barbecues. Whether you're enjoying a casual meal with family or entertaining guests, the outdoor area offers the ideal setting to savor the beauty of nature. Enter the home through the covered porch and be greeted with an inviting entry space. Make your way to the kitchen where you will see a grandeur two-story living space, featuring soaring cathedral ceilings with ceiling trusses and expansive windows that flood the space with natural light. The open-concept layout seamlessly connects the great room, dining room, and kitchen, creating a spacious and inviting atmosphere for everyday living and entertaining. Ascend the staircase to discover the upstairs loft which overlooks the living space. Whether used as a cozy reading nook, home office, or additional entertainment area, the loft offers endless possibilities for relaxation and recreation. In essence, this modern barndominium-style house plan seamlessly combines contemporary luxury with rustic charm, offering a retreat where indoor comfort meets outdoor serenity. Whether enjoying the expansive windows, gathering in the outdoor living spaces, or relaxing in the well-appointed interiors, this home is designed to elevate your lifestyle and create lasting memories.