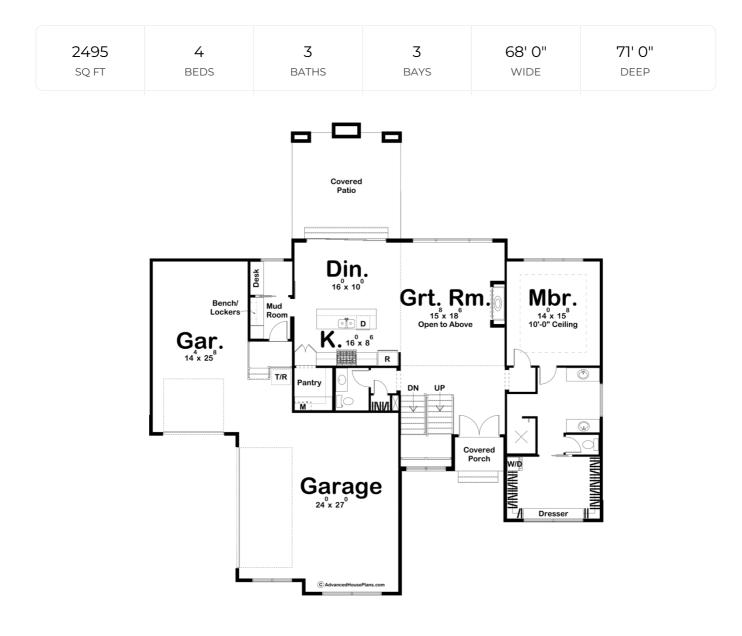

## **Construction Specs**

| Layout                                                                 |              |
|------------------------------------------------------------------------|--------------|
| Bedrooms                                                               | 4            |
| Bathrooms                                                              | 3            |
| Garage Bays                                                            | 3            |
| Square Footage                                                         |              |
| Main Level                                                             | 1594 Sq. Ft. |
| Second Level                                                           | 901 Sq. Ft.  |
| Garage                                                                 | 1102 Sq. Ft. |
| Total Finished Area                                                    | 2495 Sq. Ft. |
| Exterior Dimensions                                                    |              |
| Width                                                                  | 68' 0"       |
| Depth                                                                  | 71' 0"       |
| Default Construction Stats<br>Stats are unique to the individual plan. |              |

## **Plan Description**

The amazing Hollis Heights plan brings a bold, modern style to give it amazing curb appeal. The stunning exterior combines wood and stone with large modern windows.Just inside you will be amazed by the functional living space layout. The kitchen with a walk-in pantry flows perfectly into the dining room and great room that is warmed by a tall fireplace. The great room is sure to amaze with its 2 story ceiling and large windows to the rear of the home. The master suite is perfectly situated with his/her vanities, a walk-in shower, and an enclosed toilet. The master closet has functional access to a built-in dresser. Just up the stairs, you will find 3 bedrooms that share a conveniently located hall bathroom. Take your entertaining game up a level with a great covered patio that includes an outdoor firepit off of the rear of this house.