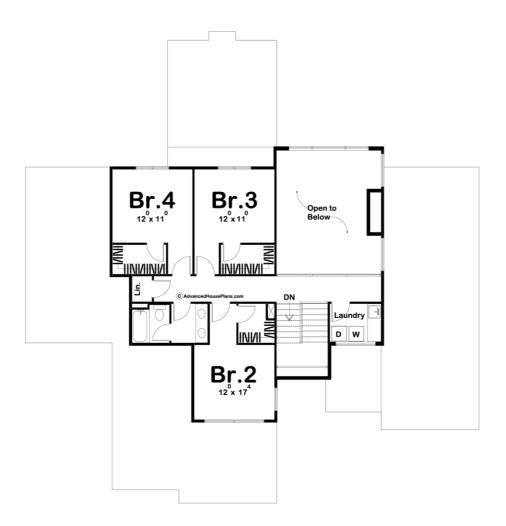

## **Construction Specs**

| Layout                                                                 |              |
|------------------------------------------------------------------------|--------------|
| Bedrooms                                                               | 4            |
| Bathrooms                                                              | 3            |
| Garage Bays                                                            | 3            |
| Square Footage                                                         |              |
| Main Level                                                             | 1594 Sq. Ft. |
| Second Level                                                           | 901 Sq. Ft.  |
| Garage                                                                 | 1102 Sq. Ft. |
| Total Finished Area                                                    | 2495 Sq. Ft. |
| Exterior Dimensions                                                    |              |
| Width                                                                  | 68' 0"       |
| Depth                                                                  | 71' 0"       |
| Default Construction Stats<br>Stats are unique to the individual plan. |              |

## **Plan Description**

The amazing Hollis Heights plan brings a bold, modern style to give it amazing curb appeal. The stunning exterior combines wood and stone with large modern windows.Just inside you will be amazed by the functional living space layout. The kitchen with a walk-in pantry flows perfectly into the dining room and great room that is warmed by a tall fireplace. The great room is sure to amaze with its 2 story ceiling and large windows to the rear of the home. The master suite is perfectly situated with his/her vanities, a walk-in shower, and an enclosed toilet. The master closet has functional access to a built-in dresser. Just up the stairs, you will find 3 bedrooms that share a conveniently located hall bathroom. Take your entertaining game up a level with a great covered patio that includes an outdoor firepit off of the rear of this house.