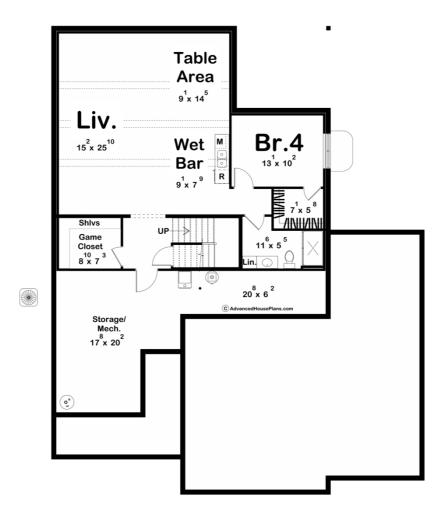

## **Plan Description**

The optional finished basement adds 1088 square feet of finished space and 433 square feet of storage/mechanical space.Introducing the epitome of modern farmhouse living - a house plan that effortlessly blends contemporary aesthetics with rustic charm. This thoughtfully designed home welcomes you with its classic appeal and functional layout. The façade of the house features a striking three-car garage at the front, elegantly adorned with carriage-style doors. A sprawling covered porch provides a warm and inviting entryway, perfect for relaxing evenings and welcoming guests.Upon stepping inside, you are greeted by an open and airy atmosphere that defines the modern farmhouse style. To the left, you'll discover two cozy guest bedrooms, each thoughtfully designed for comfort, and sharing a well-appointed hall bathroom. These guest quarters offer a comfortable retreat for family and friends.To the right, a practical mudroom and convenient laundry room connect seamlessly to the garage, making daily chores a breeze. This space also offers a bench and locker space for storage of your everyday essentials.As you venture deeper into the home, the heart of the house reveals itself. The great room takes center stage, boasting a tray ceiling and a cozy fireplace, creating a focal point for gatherings and relaxation. Its open concept design effortlessly connects to the dining room and the kitchen, creating a fluid and dynamic living space. The dining room provides the perfect setting for family meals and entertaining, while the kitchen is a chef's dream, equipped with top-of-the-line appliances and plenty of counter space. A true sanctuary, the master bedroom is nestled away from the other bedrooms, ensuring privacy and tranquility. It features a spacious walk-in closet and an en-suite bathroom, complete with all the modern amenities one could desire. Here, you can unwind in luxury after a long day.For those who relish outdoor living, step outside through the dining room onto the rear covered patio. This outdoor space offers a cozy haven for al fresco dining, barbecues, or simply enjoying the serene surroundings. It's the perfect place to savor the fresh air and soak in the beauty of your surroundings. Whether you're hosting guests, enjoying family time, or seeking your own private retreat, this home embodies the essence of modern farmhouse living, offering a warm and inviting space to call your own.