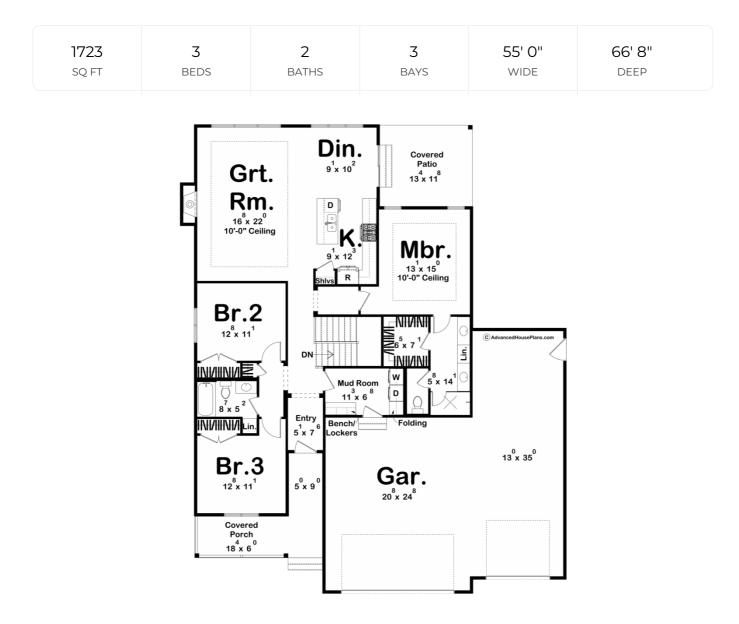

## **Construction Specs**

| Layout                                                                 |              |
|------------------------------------------------------------------------|--------------|
| Bedrooms                                                               | 3            |
| Bathrooms                                                              | 2            |
| Garage Bays                                                            | 3            |
| Square Footage                                                         |              |
| Main Level                                                             | 1723 Sq. Ft. |
| Covered Area                                                           | 311 Sq. Ft.  |
| Garage                                                                 | 1007 Sq. Ft. |
| Total Finished Area                                                    | 1723 Sq. Ft. |
| Exterior Dimensions                                                    |              |
| Width                                                                  | 55' 0"       |
| Depth                                                                  | 66' 8"       |
| Default Construction Stats<br>Stats are unique to the individual plan. |              |

## **Plan Description**

The optional finished basement adds 1088 square feet of finished space and 433 square feet of storage/mechanical space.Introducing the epitome of modern farmhouse living - a house plan that effortlessly blends contemporary aesthetics with rustic charm. This thoughtfully designed home welcomes you with its classic appeal and functional layout. The façade of the house features a striking three-car garage at the front, elegantly adorned with carriage-style doors. A sprawling covered porch provides a warm and inviting entryway, perfect for relaxing evenings and welcoming guests.Upon stepping inside, you are greeted by an open and airy atmosphere that defines the modern farmhouse style. To the left, you'll discover two cozy guest bedrooms, each thoughtfully designed for comfort, and sharing a well-appointed hall bathroom. These guest quarters offer a comfortable retreat for family and friends.To the right, a practical mudroom and convenient laundry room connect seamlessly to the garage, making daily chores a breeze. This space also offers a bench and locker space for storage of your everyday essentials.As you venture deeper into the home, the heart of the house reveals itself. The great room takes center stage, boasting a tray ceiling and a cozy fireplace, creating a focal point for gatherings and relaxation. Its open concept design effortlessly connects to the dining room and the kitchen, creating a fluid and dynamic living space. The dining room provides the perfect setting for family meals and entertaining, while the kitchen is a chef's dream, equipped with top-of-the-line appliances and plenty of counter space. A true sanctuary, the master bedroom is nestled away from the other bedrooms, ensuring privacy and tranquility. It features a spacious walk-in closet and an en-suite bathroom, complete with all the modern amenities one could desire. Here, you can unwind in luxury after a long day.For those who relish outdoor living, step outside through the dining room onto the rear covered patio. This outdoor space offers a cozy haven for al fresco dining, barbecues, or simply enjoying the serene surroundings. It's the perfect place to savor the fresh air and soak in the beauty of your surroundings. Whether you're hosting guests, enjoying family time, or seeking your own private retreat, this home embodies the essence of modern farmhouse living, offering a warm and inviting space to call your own.