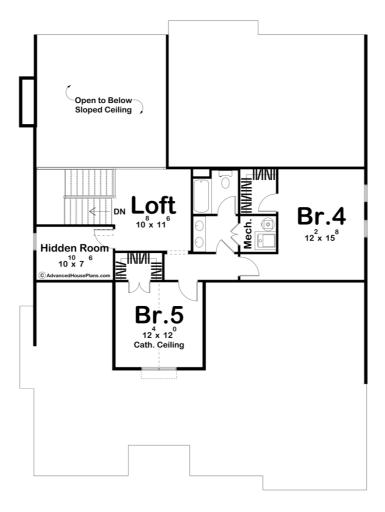

## **Plan Description**

The Hickory Creek plan combines multiple styles into a beautiful traditional 1.5 story plan. The exterior features a wonderful combination of stone, wood, and traditional lap siding. Just inside the home, you'll find yourself in the entryway. Adjacent to the entryway, you'll find the 2 main floor guest bedrooms. Each guest bedroom on the main floor has its own walk-in closet. The bedrooms share a hall bathroom with the rest of the main living space. Further into the home, the great room, kitchen, and dining room are situated in an open layout. The great room lies under a 2 story sloped ceiling and is warmed by a cozy fireplace. The home's kitchen includes a large island with a snack bar and a large walk-in pantry with a counter and shelves. The dining room opens up to the rear patio through a triple glass sliding door.Tucked behind the kitchen for privacy, you'll find the master suites. The master bathroom includes a luxurious soaking tub, his/her vanities, dual linen closets, and a large walk-in closet with a built-in dresser.Upstairs, you'll find 2 additional guest bedrooms and a loft space. Just off the loft behind a hidden bookshelf door, you'll find a fun hidden room.Back on the main floor, the 2-car garage accesses the home through a convenient mudroom that includes a bench and lockers.