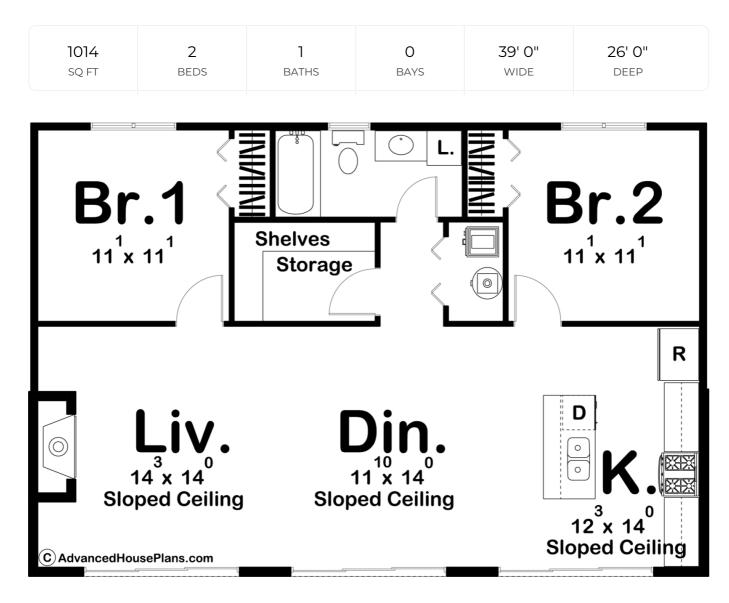

## **Construction Specs**

Layout

Bedrooms

| Bathrooms                                                              | 1            |
|------------------------------------------------------------------------|--------------|
| Square Footage                                                         |              |
| Main Level                                                             | 1014 Sq. Ft. |
| Total Finished Area                                                    | 1014 Sq. Ft. |
| Exterior Dimensions                                                    |              |
| Width                                                                  | 39' 0"       |
| Depth                                                                  | 26' 0"       |
| Default Construction Stats<br>Stats are unique to the individual plan. |              |
| Foundation Type                                                        | Slab         |
| Exterior Wall Construction                                             | 2x6          |
| Roof Pitches                                                           | 2/12 Primary |
| Main Wall Height                                                       | 9'           |

## **Plan Description**

This modern style cabin plan makes for the perfect family getaway. The Hickman has full kitchen with an island and breakfast bar that flows into a dining room and a family room with a fireplace. Both bedrooms share a centrally located bathroom.