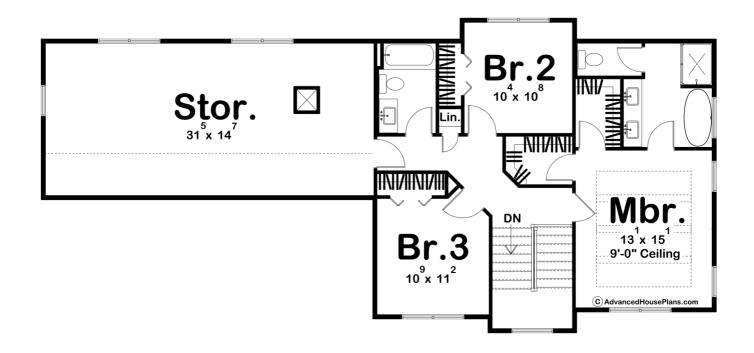

## **Plan Description**

The Herman Farm plan is a beautiful Farmhouse plan with all the traditional aspects of a farmhouse. The vinyl siding with dark and wood accents as well as the covered porch give this home the true farmhouse feel as well as a fantastic curb appeal. Inside the home you are welcomed with a gorgeous entryway that leads you into an office area with a built-in desk on the right side, or the open-concept living space straight ahead. A family room with a built-in fireplace, the dining rooms, and kitchen can be found here. Continuing through the space brings you to a mudroom with access to the laundry room, a powder bath, and the three-car garage. Upstairs is where all the bedrooms can be found, as well as an additional storage area. The master bedroom has two separate his-and-her closets as well as a private bathroom with double vanities, a soaking tub, and separate toilet and shower areas. Bedrooms 2 and 3 share a public hall bathroom.