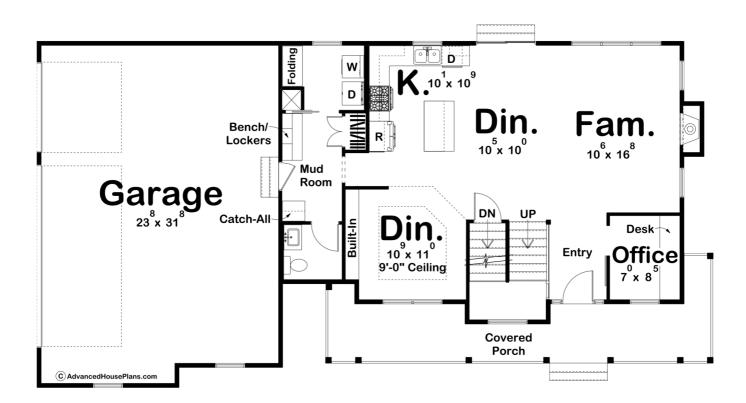

## **Plan Description**

The Herman Farm plan is a beautiful Farmhouse plan with all the traditional aspects of a farmhouse. The vinyl siding with dark and wood accents as well as the covered porch give this home the true farmhouse feel as well as a fantastic curb appeal. Inside the home you are welcomed with a gorgeous entryway that leads you into an office area with a built-in desk on the right side, or the open-concept living space straight ahead. A family room with a built-in fireplace, the dining rooms, and kitchen can be found here. Continuing through the space brings you to a mudroom with access to the laundry room, a powder bath, and the three-car garage. Upstairs is where all the bedrooms can be found, as well as an additional storage area. The master bedroom has two separate his-and-her closets as well as a private bathroom with double vanities, a soaking tub, and separate toilet and shower areas. Bedrooms 2 and 3 share a public hall bathroom.