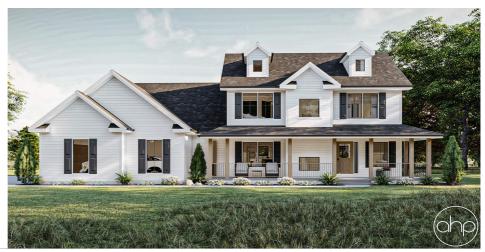

## **Plan Description**

The Herman Farm plan is a beautiful Farmhouse plan with all the traditional aspects of a farmhouse. The vinyl siding with dark and wood accents as well as the covered porch give this home the true farmhouse feel as well as a fantastic curb appeal. Inside the home you are welcomed with a gorgeous entryway that leads you into an office area with a built-in desk on the right side, or the open-concept living space straight ahead. A family room with a built-in fireplace, the dining rooms, and kitchen can be found here. Continuing through the space brings you to a mudroom with access to the laundry room, a powder bath, and the three-car garage. Upstairs is where all the bedrooms can be found, as well as an additional storage area. The master bedroom has two separate his-and-her closets as well as a private bathroom with double vanities, a soaking tub, and separate toilet and shower areas. Bedrooms 2 and 3 share a public hall bathroom.