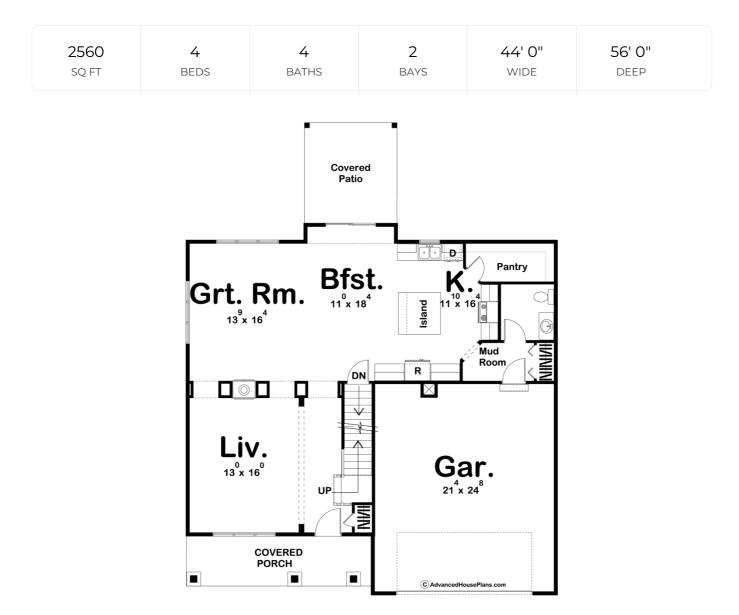

## 29856 - Heritage Heights Data Sheet

**Construction Specs** 

| Layout                                                                 |              |
|------------------------------------------------------------------------|--------------|
| Bedrooms                                                               | 4            |
| Bathrooms                                                              | 4            |
| Garage Bays                                                            | 2            |
| Square Footage                                                         |              |
| Main Level                                                             | 1173 Sq. Ft. |
| Second Level                                                           | 1387 Sq. Ft. |
| Garage                                                                 | 541 Sq. Ft.  |
| Total Finished Area                                                    | 2560 Sq. Ft. |
| Exterior Dimensions                                                    |              |
| Width                                                                  | 44' 0"       |
| Depth                                                                  | 56' 0"       |
| Ridge Height<br>Calculated from main floor line                        | 26'          |
| Default Construction Stats<br>Stats are unique to the individual plan. |              |
| Foundation Type                                                        | Basement     |
| Exterior Wall Construction                                             | 2x4          |
| Roof Pitches                                                           | 6/12 Primary |
| Foundation Wall Height                                                 | 9'           |
| Main Wall Height                                                       | 9'           |
| Second Wall Height                                                     | 8'           |

## **Plan Description**

The Heritage Heights is a beautiful 2 story house plan. The Craftsman front elevation features an impressive front porch with wood columns and stone bases. Upon entry, you will see the living room with a see-through fireplace. The U shaped kitchen is great for the cook in the house and it has ample storage with the large walk-in pantry.Upstairs in this 2 story house plan, you have 4 bedrooms, each with their own walk-in closet. Bedroom 2 and bedroom 3 share a Jack and Jill bath and bedroom 4 has its own private bath. The master bedroom suite has an oversized bedroom for this size home and a beautiful bathroom that features split vanities, a whirlpool tub, and a private stool room.