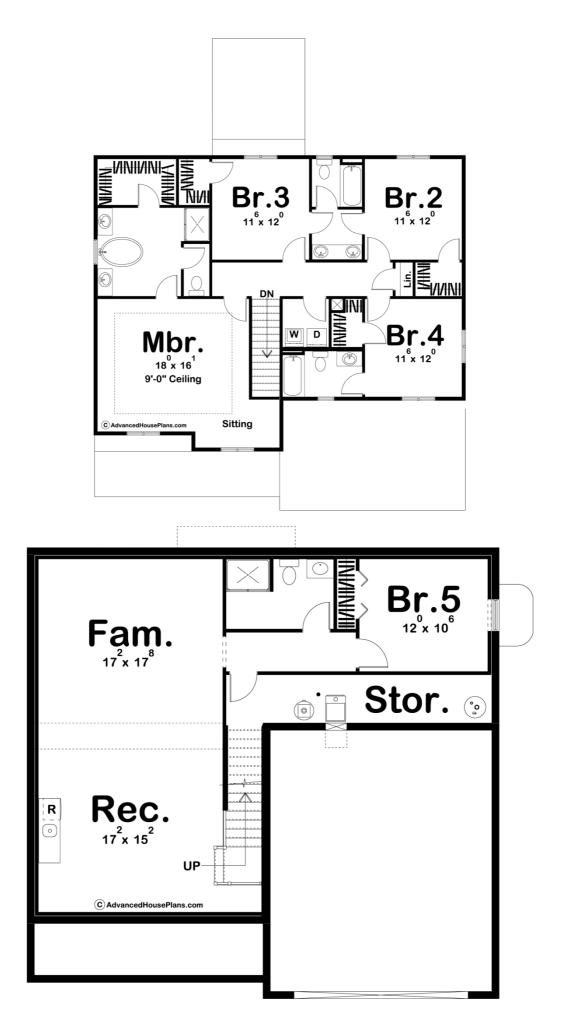

## 29856 - Heritage Heights Data Sheet

**Construction Specs** 

| Layout                                                                 |              |
|------------------------------------------------------------------------|--------------|
| Bedrooms                                                               | 4            |
| Bathrooms                                                              | 4            |
| Garage Bays                                                            | 2            |
| Square Footage                                                         |              |
| Main Level                                                             | 1173 Sq. Ft. |
| Second Level                                                           | 1387 Sq. Ft. |
| Garage                                                                 | 541 Sq. Ft.  |
| Total Finished Area                                                    | 2560 Sq. Ft. |
| Exterior Dimensions                                                    |              |
| Width                                                                  | 44' 0"       |
| Depth                                                                  | 56' 0"       |
| Ridge Height<br>Calculated from main floor line                        | 26'          |
| Default Construction Stats<br>Stats are unique to the individual plan. |              |
| Foundation Type                                                        | Basement     |
| Exterior Wall Construction                                             | 2x4          |
| Roof Pitches                                                           | 6/12 Primary |
| Foundation Wall Height                                                 | 9'           |
| Main Wall Height                                                       | 9'           |
| Second Wall Height                                                     | 8'           |

## **Plan Description**

The Heritage Heights is a beautiful 2 story house plan. The Craftsman front elevation features an impressive front porch with wood columns and stone bases. Upon entry, you will see the living room with a see-through fireplace. The U shaped kitchen is great for the cook in the house and it has ample storage with the large walk-in pantry.Upstairs in this 2 story house plan, you have 4 bedrooms, each with their own walk-in closet. Bedroom 2 and bedroom 3 share a Jack and Jill bath and bedroom 4 has its own private bath. The master bedroom suite has an oversized bedroom for this size home and a beautiful bathroom that features split vanities, a whirlpool tub, and a private stool room.