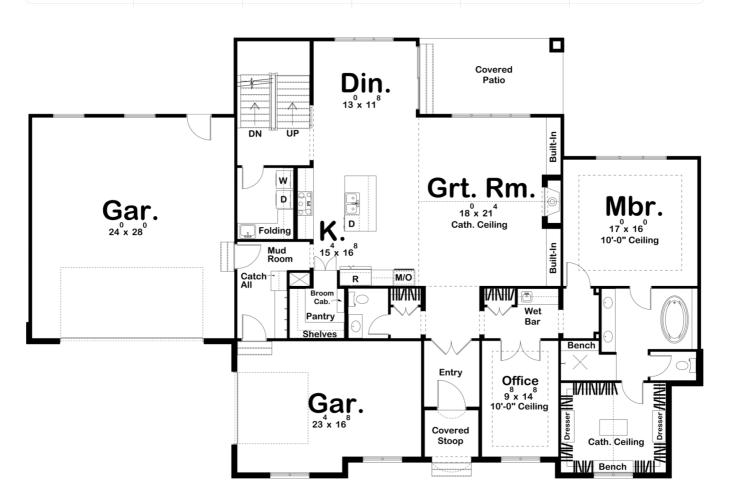

## Plan Description

The Hemlock Manor is a fantastic Modern Cottage style house plan. With the master bedroom on the main level, this 1.5 story home is a showstopper. The exterior of the home features a beautiful white brick combined with traditional lap siding. The shed dormers and dark trim/shutters give the home excellent curb appeal. Guests enter the home through the front covered stoop. The entry way opens up to the rest of the home through a set of French doors. The great room is warmed by a fireplace with amazing builtins flanking it. The floor plan is wide open from the great room to the kitchen and dining room. The kitchen includes a large island with a snack bar and a large walk-in pantry with built-in shelves and a broom closet. The dining room leads to the rear covered patio through a sliding glass door. On the right side of the main floor, you'll find the stunning master suite. The master bedroom lies under a decorative trayed ceiling and has an amazing bathroom. The master bathroom includes a large soaking tub, his/her vanities, a walk-in shower, and a massive walk-in closet with an island and built-in dressers. An office can be found just outside the master suite and is close to the home's wet bar. The second floor features 2 additional bedrooms and a loft area. Both bedrooms have their own walk-in closet and bedroom 2 has a built-in desk. The bedrooms and loft area share a conveniently located hall bathroom. Back on the main floor, the home's split load 3 car garage enters through a convenient mudroom with a bench and lockers.