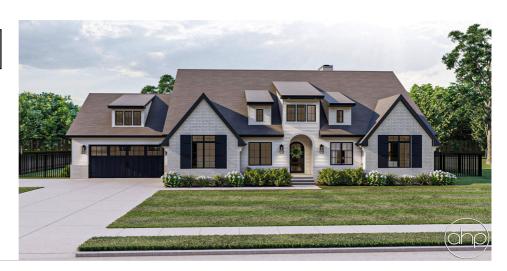

## Plan Description

The Hemlock Manor is a fantastic Modern Cottage style house plan. With the master bedroom on the main level, this 1.5 story home is a showstopper. The exterior of the home features a beautiful white brick combined with traditional lap siding. The shed dormers and dark trim/shutters give the home excellent curb appeal. Guests enter the home through the front covered stoop. The entry way opens up to the rest of the home through a set of French doors. The great room is warmed by a fireplace with amazing builtins flanking it. The floor plan is wide open from the great room to the kitchen and dining room. The kitchen includes a large island with a snack bar and a large walk-in pantry with built-in shelves and a broom closet. The dining room leads to the rear covered patio through a sliding glass door. On the right side of the main floor, you'll find the stunning master suite. The master bedroom lies under a decorative trayed ceiling and has an amazing bathroom. The master bathroom includes a large soaking tub, his/her vanities, a walk-in shower, and a massive walk-in closet with an island and built-in dressers. An office can be found just outside the master suite and is close to the home's wet bar. The second floor features 2 additional bedrooms and a loft area. Both bedrooms have their own walk-in closet and bedroom 2 has a built-in desk. The bedrooms and loft area share a conveniently located hall bathroom. Back on the main floor, the home's split load 3 car garage enters through a convenient mudroom with a bench and lockers.