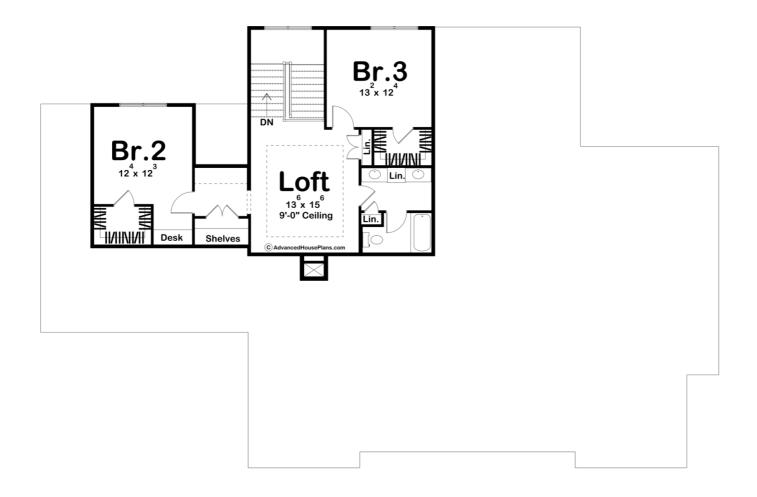

## Plan Description

The Hemlock Manor is a fantastic Modern Cottage style house plan. With the master bedroom on the main level, this 1.5 story home is a showstopper. The exterior of the home features a beautiful white brick combined with traditional lap siding. The shed dormers and dark trim/shutters give the home excellent curb appeal. Guests enter the home through the front covered stoop. The entry way opens up to the rest of the home through a set of French doors. The great room is warmed by a fireplace with amazing builtins flanking it. The floor plan is wide open from the great room to the kitchen and dining room. The kitchen includes a large island with a snack bar and a large walk-in pantry with built-in shelves and a broom closet. The dining room leads to the rear covered patio through a sliding glass door. On the right side of the main floor, you'll find the stunning master suite. The master bedroom lies under a decorative trayed ceiling and has an amazing bathroom. The master bathroom includes a large soaking tub, his/her vanities, a walk-in shower, and a massive walk-in closet with an island and built-in dressers. An office can be found just outside the master suite and is close to the home's wet bar. The second floor features 2 additional bedrooms and a loft area. Both bedrooms have their own walk-in closet and bedroom 2 has a built-in desk. The bedrooms and loft area share a conveniently located hall bathroom. Back on the main floor, the home's split load 3 car garage enters through a convenient mudroom with a bench and lockers.