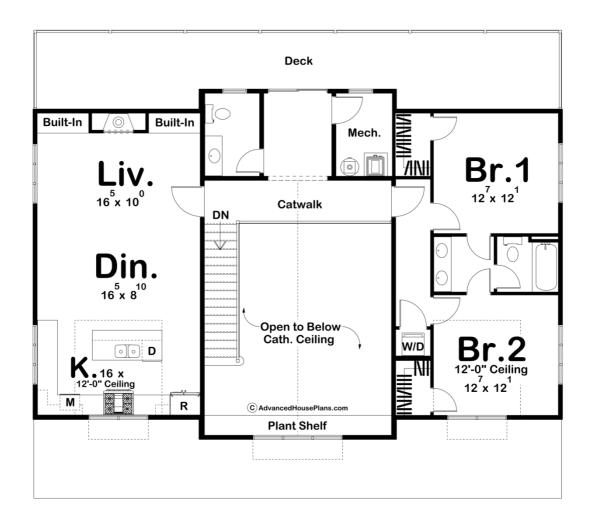

## **Plan Description**

The Hazel plan is a perfect combination of a modern farmhouse and a carriage style house plan. While still being 1911 square feet, yet also having a two car garage just below the second level, this plan is a great use of space. The open concept and amount of windows allowing for natural light throughout the home helps this house be extremely efficient and affordable. There are covered patios on both sides of the home, as well as two garages. Walk through either of the entrances and find a beautiful dog trot, fit for a celebrity. After walking up the staircase, you can find a catwalk that overlooks the dogtrot, as well as a guest bathroom. Take a left and find the open living room, dining room, and kitchen, including built-in shelves. The Hazel plan also has two bedrooms that share a Jack-n-Jill bathroom. This plan is modern while having touches of rustic, and is perfect for a small family, a new couple, or even empty nesters.