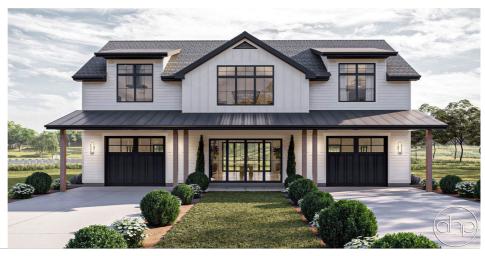

## **Plan Description**

The Hazel plan is a perfect combination of a modern farmhouse and a carriage style house plan. While still being 1911 square feet, yet also having a two car garage just below the second level, this plan is a great use of space. The open concept and amount of windows allowing for natural light throughout the home helps this house be extremely efficient and affordable. There are covered patios on both sides of the home, as well as two garages. Walk through either of the entrances and find a beautiful dog trot, fit for a celebrity. After walking up the staircase, you can find a catwalk that overlooks the dogtrot, as well as a guest bathroom. Take a left and find the open living room, dining room, and kitchen, including built-in shelves. The Hazel plan also has two bedrooms that share a Jack-n-Jill bathroom. This plan is modern while having touches of rustic, and is perfect for a small family, a new couple, or even empty nesters.