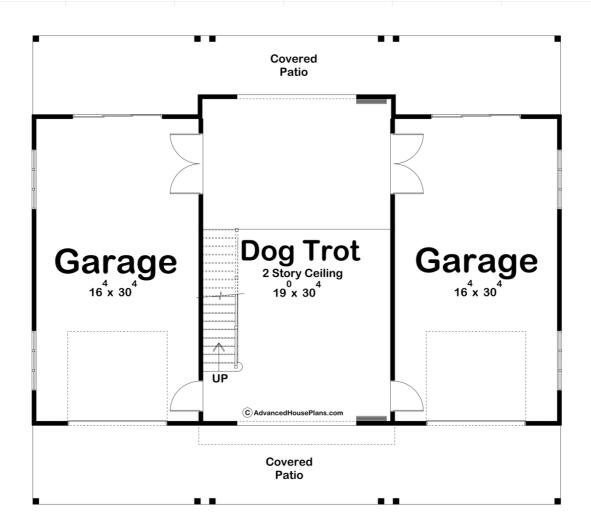

## **Plan Description**

The Hazel plan is a perfect combination of a modern farmhouse and a carriage style house plan. While still being 1911 square feet, yet also having a two car garage just below the second level, this plan is a great use of space. The open concept and amount of windows allowing for natural light throughout the home helps this house be extremely efficient and affordable. There are covered patios on both sides of the home, as well as two garages. Walk through either of the entrances and find a beautiful dog trot, fit for a celebrity. After walking up the staircase, you can find a catwalk that overlooks the dogtrot, as well as a guest bathroom. Take a left and find the open living room, dining room, and kitchen, including built-in shelves. The Hazel plan also has two bedrooms that share a Jack-n-Jill bathroom. This plan is modern while having touches of rustic, and is perfect for a small family, a new couple, or even empty nesters.