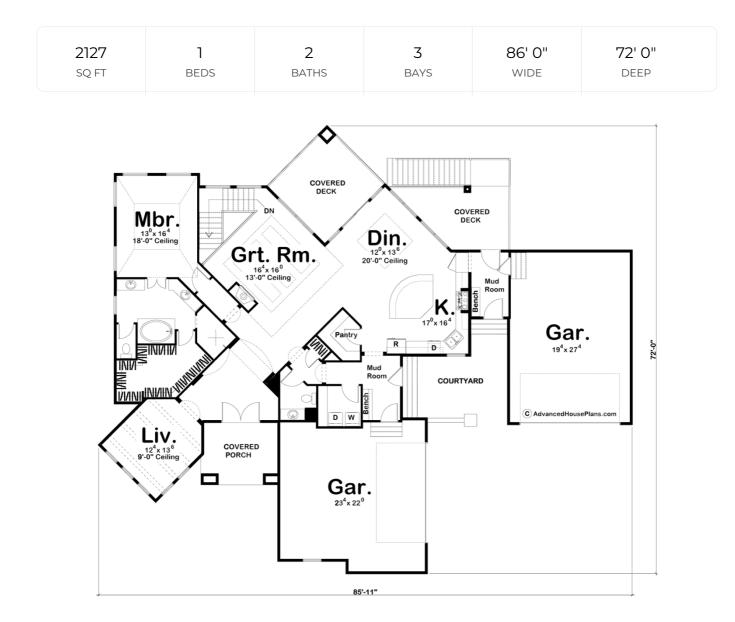

## **Construction Specs**

Layout

Bedrooms

| Bathrooms                                                              | 2            |
|------------------------------------------------------------------------|--------------|
| Garage Bays                                                            | 3            |
| Square Footage                                                         |              |
| Main Level                                                             | 2127 Sq. Ft. |
| Garage                                                                 | 1120 Sq. Ft. |
| Total Finished Area                                                    | 2127 Sq. Ft. |
| Exterior Dimensions                                                    |              |
| Width                                                                  | 86' 0"       |
| Depth                                                                  | 72' 0"       |
| Ridge Height<br>Calculated from main floor line                        | 25'          |
| Default Construction Stats<br>Stats are unique to the individual plan. |              |
| Foundation Type                                                        | Basement     |
| Exterior Wall Construction                                             | 2x4          |
| Roof Pitches                                                           | 6/12         |
| Foundation Wall Height                                                 | 9'           |
| Main Wall Height                                                       | 10'          |

## **Plan Description**

The Hawthorne is an impressive home, perfect for retiring couples. The plan is elegantly styled with the perfect blend of contemporary and rustic elements to create a charming modern mountain home. The home features open living spaces, with large windows for great views and daylighting. The Master Bedroom and Dining Room spaces have vaulted tower ceilings that give these spaces presence. The home is an entertainer's delight with 2 covered decks, allowing the party to flow outside. The oversized Master Suite features both a large whirlpool tub and custom walk-in tile shower. The walk-in closet is enormous.