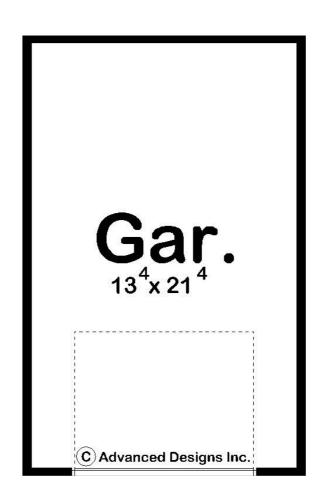

## 29275 - Harrison Data Sheet

| 0     | 0    | 0     | 1    | 14' 0" | 22' 0" |  |
|-------|------|-------|------|--------|--------|--|
| SQ FT | BEDS | BATHS | BAYS | WIDE   | DEEP   |  |

## **Construction Specs**

Layout

Garage Bays

| Square Footage                                                       |                               |  |  |  |
|----------------------------------------------------------------------|-------------------------------|--|--|--|
| Garage                                                               | 308 Sq. Ft.                   |  |  |  |
| Exterior Dimensions                                                  |                               |  |  |  |
| Width                                                                | 14' 0"                        |  |  |  |
| Depth                                                                | 22' 0"                        |  |  |  |
| Ridge Height  Calculated from main floor line                        | 15'                           |  |  |  |
| Default Construction Stats  Stats are unique to the individual plan. |                               |  |  |  |
| Foundation Type                                                      | Slab                          |  |  |  |
| Exterior Wall Construction                                           | 2x4                           |  |  |  |
| Roof Pitches                                                         | 14/12 Primary, 6/12 Secondary |  |  |  |
| Main Wall Height                                                     | 8'                            |  |  |  |