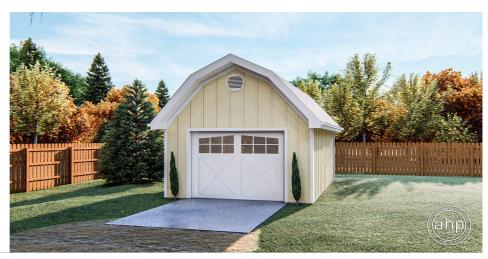

## **Plan Description**

This is a single story traditional garage built on slab foundation. The garage features a gambrel roof which will compliment most farmhouse acreages.