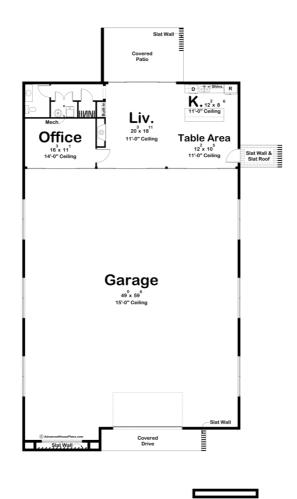

## **Plan Description**

This stunning modern style garage plan offers a spacious 3047 sq ft of garage space, perfect for housing a collection of cars or serving as a workshop. The high 15' ceilings allow for plenty of room to maneuver and accommodate larger vehicles or equipment. In addition to the ample garage space, this plan also includes 1000 sq ft of finished living space, perfect for use as a guest suite, home office, or recreation room. The open floor plan of the living space includes a kitchenette, an office, a bathroom, and plenty of room for comfortable furniture and activities. The sleek, modern design of this garage plan is sure to impress, making it a desirable addition to any property.