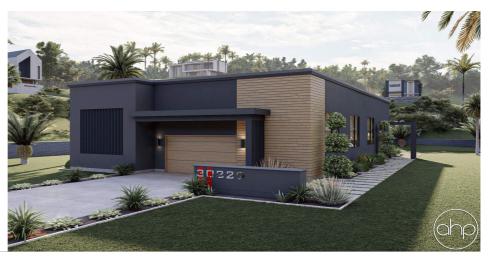

## **Plan Description**

This stunning modern style garage plan offers a spacious 3047 sq ft of garage space, perfect for housing a collection of cars or serving as a workshop. The high 15' ceilings allow for plenty of room to maneuver and accommodate larger vehicles or equipment. In addition to the ample garage space, this plan also includes 1000 sq ft of finished living space, perfect for use as a guest suite, home office, or recreation room. The open floor plan of the living space includes a kitchenette, an office, a bathroom, and plenty of room for comfortable furniture and activities. The sleek, modern design of this garage plan is sure to impress, making it a desirable addition to any property.