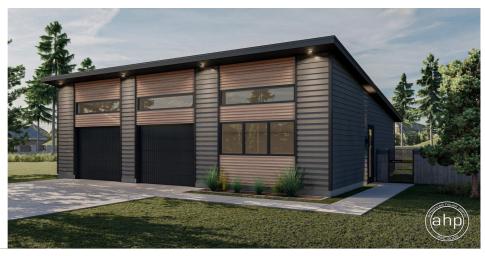

## **Plan Description**

The Guzman garage is a wonderful 2 car garage that is perfect for any hobby. The high sloped ceilings are perfect for people who need a car lift. Extra windows allow for ample amount of natural light. The extra storage space is great for an office or workshop space.