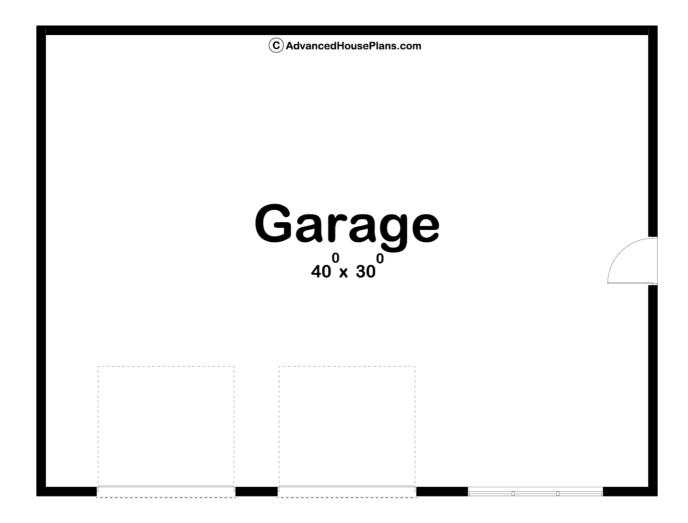

## **Construction Specs**

Layout

Garage Bays 2

| Square Footage                                                      |              |
|---------------------------------------------------------------------|--------------|
| Garage                                                              | 1271 Sq. Ft. |
| Exterior Dimensions                                                 |              |
| Width                                                               | 41' 0"       |
| Depth                                                               | 31' O"       |
| Default Construction Stats Stats are unique to the individual plan. |              |
| Foundation Type                                                     | Slab         |
| Exterior Wall Construction                                          | 2x6          |
| Roof Pitches                                                        | 2/12 Primary |
| Main Wall Height                                                    | 9'           |