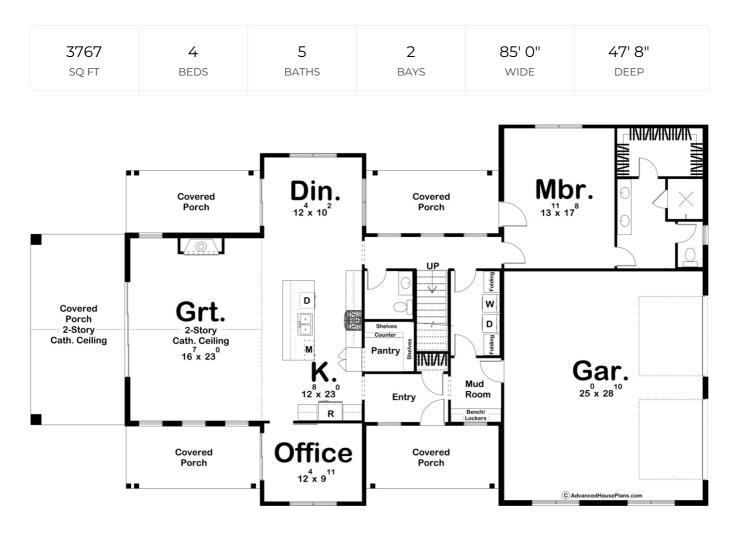

## **Construction Specs**

| Layout                     |              |
|----------------------------|--------------|
| Bedrooms                   | 4            |
| Bathrooms                  | 5            |
| Garage Bays                | 2            |
| Square Footage             |              |
| Main Level                 | 1874 Sq. Ft. |
| Second Level               | 1893 Sq. Ft. |
| Covered Area               | 832 Sq. Ft.  |
| Garage                     | 753 Sq. Ft.  |
| Total Finished Area        | 3767 Sq. Ft. |
| Exterior Dimensions        |              |
| Width                      | 85' 0"       |
| Depth                      | 47' 8"       |
| Default Construction Stats |              |

## **Plan Description**

This Barndominium style house plan boasts 3767 square feet, 4 bedrooms, and 5 bathrooms. The exterior of the home has a gorgeous contrast of stone, board and batten siding, as well as wood and dark metal accents, giving a gorgeous modern farmhouse turned barndominium. There are several areas on the outside of the home for covered porches, perfect for enjoying a cup of coffee or glass of wine at the end of the day.Inside the home is a beautiful open concept space. An entryway welcomes you straight into the kitchen, complete with the great room and dining room areas. An office space can be found right off the kitchen, as well as a large walk-in pantry.Around the corner is where a powder bath, laundry room, and master suite can be found. This includes a large walk-in closet as well as a private bathroom with double vanities and separate shower and toilet areas.Upstairs is where the additional bedrooms can be found, each with their own walk-in closet. Bedrooms 2 and 3 share a Jack-n-Jill bathroom, while bedroom 4 has its own. An additional loft, family room and guest bathroom can be found up here as well.