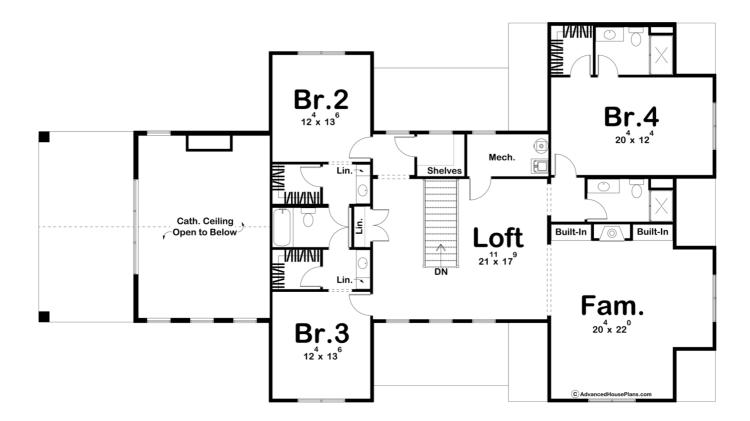

## **Plan Description**

This Barndominium style house plan boasts 3767 square feet, 4 bedrooms, and 5 bathrooms. The exterior of the home has a gorgeous contrast of stone, board and batten siding, as well as wood and dark metal accents, giving a gorgeous modern farmhouse turned barndominium. There are several areas on the outside of the home for covered porches, perfect for enjoying a cup of coffee or glass of wine at the end of the day.Inside the home is a beautiful open concept space. An entryway welcomes you straight into the kitchen, complete with the great room and dining room areas. An office space can be found right off the kitchen, as well as a large walk-in pantry.Around the corner is where a powder bath, laundry room, and master suite can be found. This includes a large walk-in closet as well as a private bathroom with double vanities and separate shower and toilet areas.Upstairs is where the additional bedrooms can be found, each with their own walk-in closet. Bedrooms 2 and 3 share a Jack-n-Jill bathroom, while bedroom 4 has its own. An additional loft, family room and guest bathroom can be found up here as well.