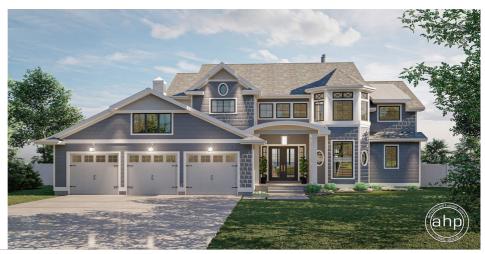

## **Plan Description**

Shake siding with European accents give this family-friendly 1.5-story house plan a beautiful modern cottage look. Grand impressions are made on the inside, beneath the great room's 2-story-high ceiling. The great room, with views to the rear through a covered patio, is warmed by a beautiful fireplace that is flanked by built-in bookshelves. The kitchen, open to the dining area, boasts generous counter space, a work island, and walk-in pantry. The home's 3-car garage is accessed from the kitchen through a mudroom/utility area, complete with laundry, powder bath, and bench/lockers. A home office is tucked away on the left side of the home. The master suite rests quietly away from the hustle and bustle of the main-floor living areas. Its bath is well appointed with his and her vanities, compartmented toilet, spacious shower and roomy walk-in closet with built-in dressing seat. Upstairs, the three secondary bedrooms enjoy their own privacy. Bedrooms 3 and 4 each include a walk-in closet. Bedrooms 2 and 3 share a Jack-n- Jill bath with compartmented toilet and tub. Bedroom 4 benefits from access to its own bath. Additional intriguing points of this house plan include views from the second-story loft to the great room, as well as open views above and below from the U-shaped stairway. An optional finished basement adds 1526 sq ft to the house and includes 2 additional bedrooms, a wet bar, a game room, a living room, and ample storage.