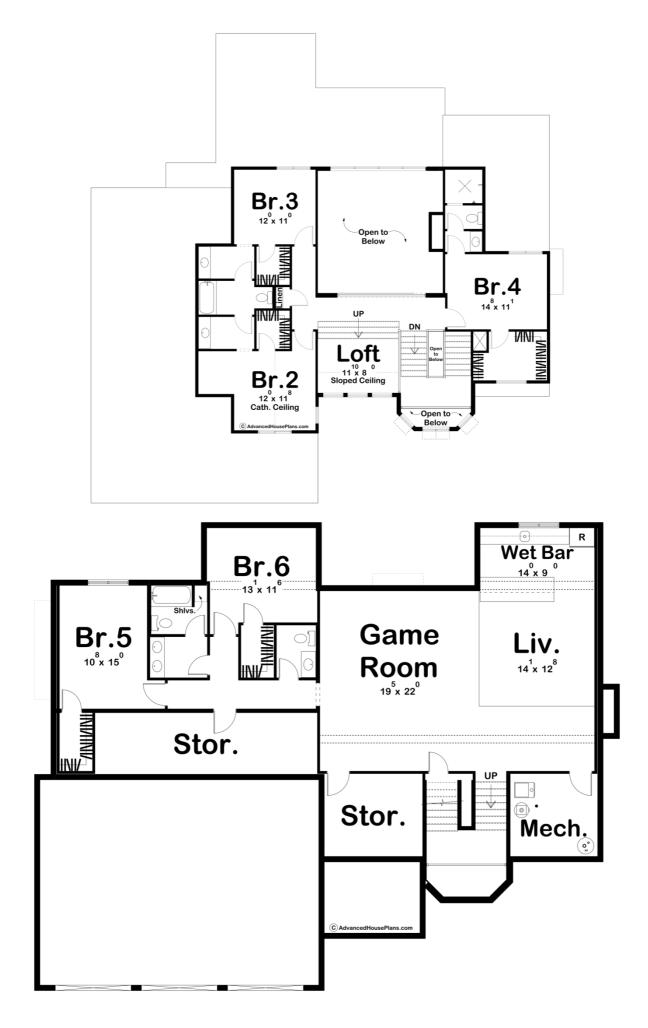

## **Plan Description**

Shake siding with European accents give this family-friendly 1.5-story house plan a beautiful modern cottage look. Grand impressions are made on the inside, beneath the great room's 2-story-high ceiling. The great room, with views to the rear through a covered patio, is warmed by a beautiful fireplace that is flanked by built-in bookshelves. The kitchen, open to the dining area, boasts generous counter space, a work island, and walk-in pantry. The home's 3-car garage is accessed from the kitchen through a mudroom/utility area, complete with laundry, powder bath, and bench/lockers. A home office is tucked away on the left side of the home. The master suite rests quietly away from the hustle and bustle of the main-floor living areas. Its bath is well appointed with his and her vanities, compartmented toilet, spacious shower and roomy walk-in closet with built-in dressing seat. Upstairs, the three secondary bedrooms enjoy their own privacy. Bedrooms 3 and 4 each include a walk-in closet. Bedrooms 2 and 3 share a Jack-n- Jill bath with compartmented toilet and tub. Bedroom 4 benefits from access to its own bath. Additional intriguing points of this house plan include views from the second-story loft to the great room, as well as open views above and below from the U-shaped stairway. An optional finished basement adds 1526 sq ft to the house and includes 2 additional bedrooms, a wet bar, a game room, a living room, and ample storage.