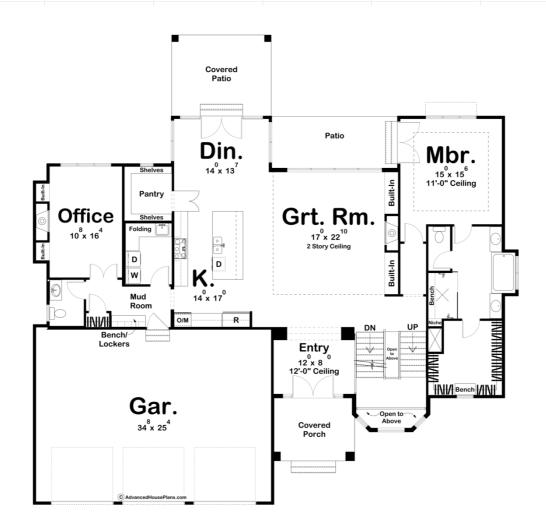

## **Plan Description**

Shake siding with European accents give this family-friendly 1.5-story house plan a beautiful modern cottage look. Grand impressions are made on the inside, beneath the great room's 2-story-high ceiling. The great room, with views to the rear through a covered patio, is warmed by a beautiful fireplace that is flanked by built-in bookshelves. The kitchen, open to the dining area, boasts generous counter space, a work island, and walk-in pantry. The home's 3-car garage is accessed from the kitchen through a mudroom/utility area, complete with laundry, powder bath, and bench/lockers. A home office is tucked away on the left side of the home. The master suite rests quietly away from the hustle and bustle of the main-floor living areas. Its bath is well appointed with his and her vanities, compartmented toilet, spacious shower and roomy walk-in closet with built-in dressing seat. Upstairs, the three secondary bedrooms enjoy their own privacy. Bedrooms 3 and 4 each include a walk-in closet. Bedrooms 2 and 3 share a Jack-n- Jill bath with compartmented toilet and tub. Bedroom 4 benefits from access to its own bath. Additional intriguing points of this house plan include views from the second-story loft to the great room, as well as open views above and below from the U-shaped stairway. An optional finished basement adds 1526 sq ft to the house and includes 2 additional bedrooms, a wet bar, a game room, a living room, and ample storage.