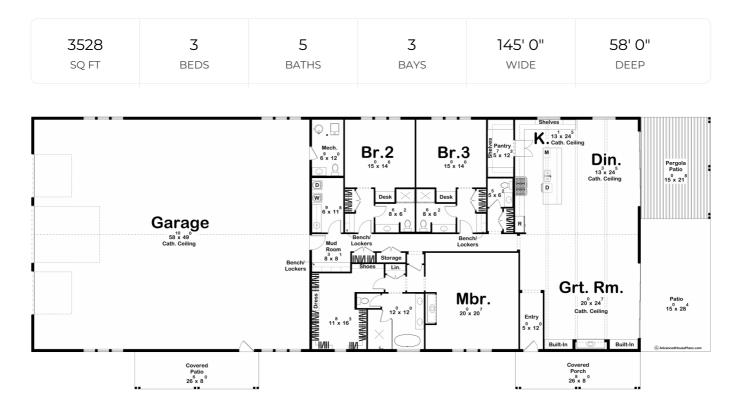

## **Construction Specs**

Layout

Bedrooms

| Bathrooms                                                              | 5                  |
|------------------------------------------------------------------------|--------------------|
| Garage Bays                                                            | 3                  |
| Square Footage                                                         |                    |
| Main Level                                                             | 3528 Sq. Ft.       |
| Covered Area                                                           | 424 Sq. Ft.        |
| Garage                                                                 | 2972 Sq. Ft.       |
| Total Finished Area                                                    | 3528 Sq. Ft.       |
| Exterior Dimensions                                                    |                    |
| Width                                                                  | 145' 0"            |
| Depth                                                                  | 58' O"             |
| Default Construction Stats<br>Stats are unique to the individual plan. |                    |
| Foundation Type                                                        | Slab               |
| Exterior Wall Construction                                             | 2x6                |
| Roof Pitches                                                           | Primary 6/12, Flat |
| Main Wall Height                                                       | 12'                |

## **Plan Description**

Introducing the Barndominium Style House Plan - Grey Wolfe. This remarkable residence seamlessly marries the charm of a classic barn with the comfort of modern living, creating a unique and inviting space for families and enthusiasts alike.Nestled amidst serene countryside, this home boasts three generously sized bedrooms, each thoughtfully designed with its own private bathroom, offering both convenience and luxury to its occupants. Whether it's a restful retreat for the master suite or a comfortable haven for guests, the personal sanctuaries within this Barndominium house plan provide an unmatched level of privacyUpon entering, you'll be greeted by a grand cathedral ceiling that extends throughout the open-concept kitchen, dining, and great room area. This expansive, light-filled space is the heart of the home, perfect for entertaining, family gatherings, and everyday living. The soaring ceiling not only enhances the feeling of openness but also adds a touch of rustic charm with its exposed trusses and ample natural light pouring in from large windows and doors. On the other side is an oversized threecar garage is seamlessly integrated into the design, making it more than just a practical necessity. This garage features a large overhead door specially designed to accommodate boats, campers, or any other recreational vehicles you may have. Inside the garage, another cathedral ceiling adds a sense of spaciousness and can accommodate storage or workshop needs, ensuring that this space serves a dual purpose of utility and style. The exterior of the Barndominium Style House Plan is a harmonious blend of simple barn aesthetics and modern design, featuring a mix of wood and metal siding, large windows, and a welcoming front porch. The combination of natural materials and contemporary architectural elements creates a visually striking and charming home that seamlessly fits into the surrounding landscape.For those seeking a home that embodies the perfect fusion of rustic charm and modern convenience, the Grey Wolfe House Plan is the ideal choice. Whether you're drawn to the cathedral ceilings, the private bedroom suites, or the oversized garage designed for your adventurous spirit, this house plan promises a lifestyle that celebrates the best of both worlds. It's a retreat where classic meets contemporary, and