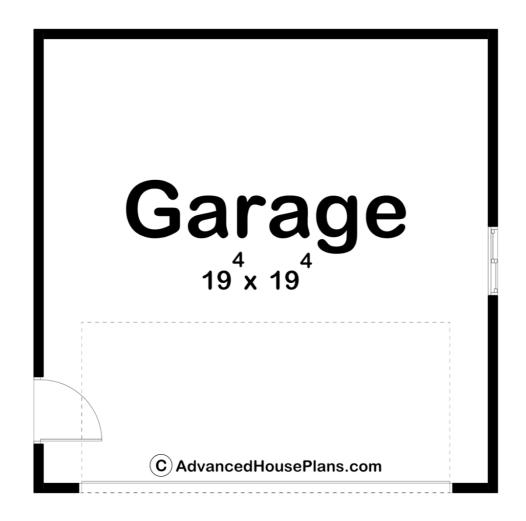

## 30064 - Gretta Data Sheet

| 0     | 0    | 0     | 2    | 20' 0" | 20' 0" |  |
|-------|------|-------|------|--------|--------|--|
| SQ FT | BEDS | BATHS | BAYS | WIDE   | DEEP   |  |

## **Construction Specs**

Layout

Garage Bays 2

| Square Footage                                                       |              |
|----------------------------------------------------------------------|--------------|
| Garage                                                               | 400 Sq. Ft.  |
| Exterior Dimensions                                                  |              |
| Width                                                                | 20' 0"       |
| Depth                                                                | 20' 0"       |
| Default Construction Stats  Stats are unique to the individual plan. |              |
| Foundation Type                                                      | Slab         |
| Exterior Wall Construction                                           | 2x4          |
| Roof Pitches                                                         | 4/12 Primary |
| Main Wall Height                                                     | 8'           |