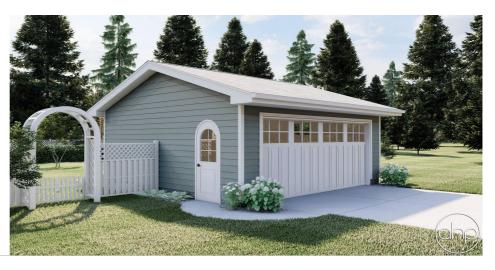

## **Plan Description**

This is a single story traditional style garage plan built on a slab foundation. The floor plan has ample room for two cars or would make a great stand-alone workshop. A person door is located on the side for easy access.